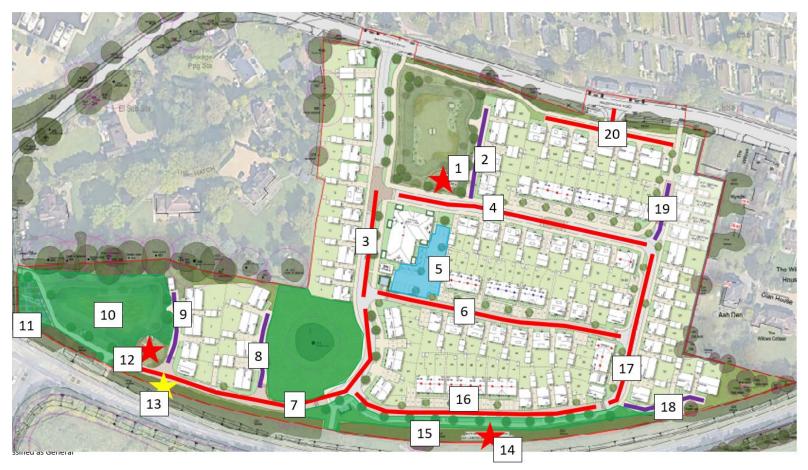

### Parcel Remaining Works Plan

**30<sup>th</sup> September 2024 – Updated Quarterly** 

Classified as General

**Development Update - Infrastructure, amenities and facilities at Windsor Gate** 

### Schedule of Remaining Works to Parcel

| Plan<br>Ref | Description                        | Remaining Works                                                                                         | Is a Third Party<br>Responsible for<br>Completing? | Forecast Date for<br>Works<br>Completion |
|-------------|------------------------------------|---------------------------------------------------------------------------------------------------------|----------------------------------------------------|------------------------------------------|
| 1           | Play Area                          | Construct Play Area                                                                                     | No                                                 | Q1 2025                                  |
| 2           | Estate Road                        | Construct Road                                                                                          | No                                                 | Q4 2027                                  |
| 3           | Spine Road                         | Construct Road                                                                                          | No                                                 | Q1 2025                                  |
| 4           | Spine Road                         | Construct Road                                                                                          | No                                                 | Q4 2026                                  |
| 5           | Car Park                           | Construct Car Park                                                                                      | No                                                 | Q2 2025                                  |
| 6           | Spine Road                         | Construct Road                                                                                          | No                                                 | Q4 2026                                  |
| 7           | Spine Road                         | Construct Road                                                                                          | No                                                 | Q4 2025                                  |
| 8           | Estate Road                        | Construct Road                                                                                          | No                                                 | Q4 2025                                  |
| 9           | Estate Road                        | Construct Road                                                                                          | No                                                 | Q4 2025                                  |
| 10          | Public Open Space & Drainage Basin | <ul> <li>All public open space works to be completed including hard<br/>and soft landscaping</li> </ul> | No                                                 | Q4 2025                                  |
| 11          | Allotments                         | Construct allotments                                                                                    | No                                                 | Q4 2027                                  |

#### **30<sup>th</sup> September 2024 – Updated Quarterly**

**Development Update - Infrastructure, amenities and facilities at Windsor Gate** 

| 12 | Play Area            | Construct play area                | No | Q1 2026 |
|----|----------------------|------------------------------------|----|---------|
| 13 | Pumping Station      | Construct Pumping Station          | No | Q4 2025 |
| 14 | Trim Trail Equipment | Construct trim trail equipment     | No | Q4 2027 |
| 15 | Public Open Space    | Complete hard and soft landscaping | No | Q4 2027 |
| 16 | Spine Road           | Construct Road                     | No | Q1 2027 |
| 17 | Spine Road           | Construct Road                     | No | Q2 2027 |
| 18 | Estate Road          | Construct Road                     | No | Q1 2027 |
| 19 | Estate Road          | Construct Road                     | No | Q4 2027 |
| 20 | Spine Road           | Construct Road                     | No | Q4 2027 |