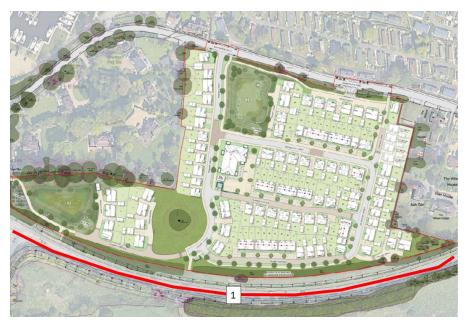

### Wider Estate Remaining Works Plan

**30<sup>th</sup> September 2024 – Updated Quarterly** 

### Schedule of Remaining Works to Wider Estate

| Plan<br>Ref | Description                       |                                      | Is a Third Party<br>Responsible for<br>Completing? | Forecast Date for<br>Works<br>Completion |
|-------------|-----------------------------------|--------------------------------------|----------------------------------------------------|------------------------------------------|
| 1           | Junction Upgrade<br>Works to A308 | Construct upgrade works to junction. | No                                                 | Q4 2025                                  |