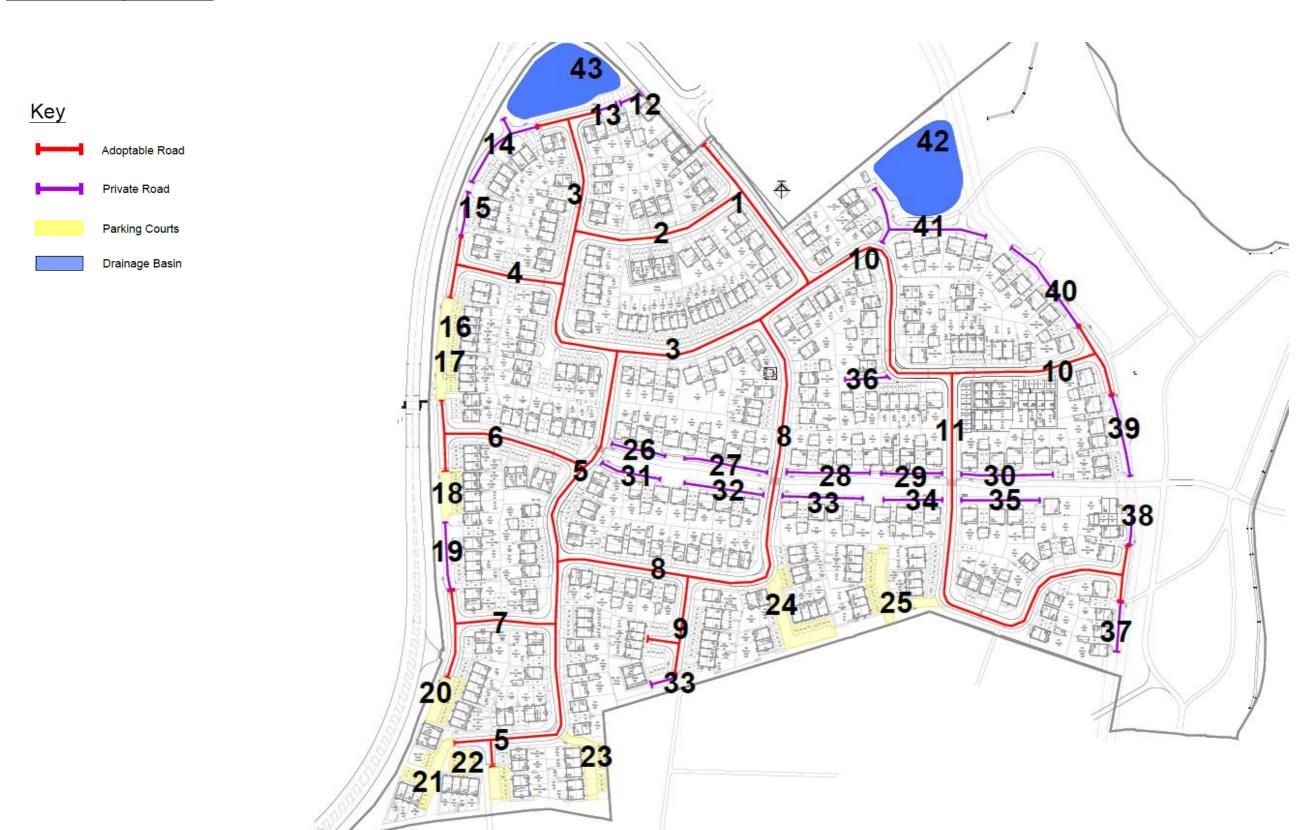

The table below gives details of the works which are in progress and are planned to be delivered at Sketchley Gardens. The works are also shown on the plan below.

The timescales provided for completion of works are indicative and may be subject to change based on external market factors.

#### **Schedule of Remaining Works to Parcel**

| Plan | Description    | Remaining Works                                       | Is a Third Party | Forecast Date for Works |
|------|----------------|-------------------------------------------------------|------------------|-------------------------|
| Ref  |                |                                                       | Responsible for  | Completion              |
|      |                |                                                       | Completing?      |                         |
| 1    | Adoptable Road | Complete final surfacing                              | NO               | Q2 25                   |
| 2    | Adoptable Road | Complete final surfacing                              | NO               | Q3 24                   |
| 3    | Adoptable Road | Complete final surfacing                              | NO               | Q3 24                   |
| 4    | Adoptable Road | Complete final surfacing                              | NO               | Q3 24                   |
| 5    | Adoptable Road | Complete final surfacing                              | NO               | Q3 25                   |
| 6    | Adoptable Road | Complete final surfacing                              | NO               | Q3 25                   |
| 7    | Adoptable Road | Complete final surfacing                              | NO               | Q2 25                   |
| 8    | Adoptable Road | Complete final surfacing                              | NO               | Q4 26                   |
| 9    | Adoptable Road | Complete final surfacing                              | NO               | Q4 26                   |
| 10   | Adoptable Road | Complete final surfacing                              | NO               | Q4 26                   |
| 11   | Adoptable Road | Complete final surfacing                              | NO               | Q2 27                   |
| 12   | Private Road   | Complete final surfacing                              | NO               | Complete                |
| 13   | Private Road   | Complete final surfacing                              | NO               | Complete                |
| 14   | Private Road   | Complete final surfacing                              | NO               | Complete                |
| 15   | Private Road   | Complete final surfacing                              | NO               | Complete                |
| 16   | Parking Courts | Tarmac surface course to roadway within parking court | NO               | Q2 25                   |
| 17   | Parking Courts | Tarmac surface course to roadway within parking court | NO               | Q2 25                   |
| 18   | Parking Courts | Tarmac surface course to roadway within parking court | YES              | Q2 25                   |
| 19   | Private Road   | Complete final surfacing                              | YES              | Q2 25                   |
| 20   | Parking Courts | Tarmac surface course to roadway within parking court | YES              | Q1 27                   |
| 21   | Parking Courts | Tarmac surface course to roadway within parking court | NO               | Q1 27                   |
| 22   | Parking Courts | Tarmac surface course to roadway within parking court | NO               | Q1 27                   |
| 23   | Parking Courts | Tarmac surface course to roadway within parking court | NO               | Q1 27                   |
| 24   | Parking Courts | Tarmac surface course to roadway within parking court | NO               | Q1 27                   |
| 25   | Parking Courts | Tarmac surface course to roadway within parking court | NO               | Q1 27                   |
| 26   | Private Road   | Complete final surfacing                              | NO               | Q2 27                   |
| 27   | Private Road   | Complete final surfacing                              | NO               | Q2 27                   |
| 28   | Private Road   | Complete final surfacing                              | NO               | Q2 27                   |
| 29   | Private Road   | Complete final surfacing                              | NO               | Q2 27                   |
| 30   | Private Road   | Complete final surfacing                              | NO               | Q2 27                   |
| 31   | Private Road   | Complete final surfacing                              | NO               | Q2 27                   |
| 32   | Private Road   | Complete final surfacing                              | NO               | Q2 27                   |
| 33   | Private Road   | Complete final surfacing                              | NO               | Q2 27                   |
| 34   | Private Road   | Complete final surfacing                              | NO               | Q2 27                   |
| 35   | Private Road   | Complete final surfacing                              | NO               | Q2 27                   |

### **Parcel Remaining Works Plan**