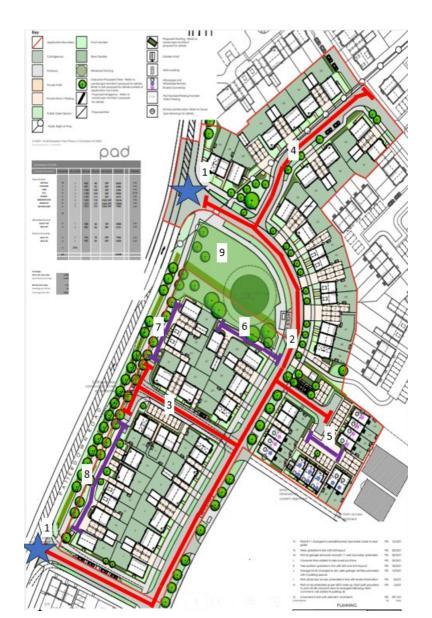

The table below gives details of the works which are in progress and are planned to be delivered at Rowden Gate. The works are also shown on the plan below.

The timescales provided for completion of works are indicative and may be subject to change based on external market factors.

### **Schedule of Remaining Works to Parcel**

| Plan<br>Ref | Description    | Remaining Works                                                                                                                  | Is a Third Party<br>Responsible for<br>Completing? | Forecast Date for Works Completion |
|-------------|----------------|----------------------------------------------------------------------------------------------------------------------------------|----------------------------------------------------|------------------------------------|
| 1           | Adoptable Road | <ul> <li>Complete road construction</li> <li>Complete final surfacing</li> <li>Complete remaining highway landscaping</li> </ul> | No                                                 | Q3 2024                            |
| 2           | Adoptable Road | <ul> <li>Complete road construction</li> <li>Complete final surfacing</li> <li>Complete remaining highway landscaping</li> </ul> | No                                                 | Q4 2024                            |
| 3           | Adoptable Road | <ul> <li>Complete road construction</li> <li>Complete final surfacing</li> <li>Complete remaining highway landscaping</li> </ul> | No                                                 | Q4 2024                            |
| 4           | Adoptable Road | <ul> <li>Complete road construction</li> <li>Complete final surfacing</li> <li>Complete remaining highway landscaping</li> </ul> | No                                                 | Q4 2024                            |

### Development Update - Infrastructure, amenities and facilities at Rowden Gate

| 5 | Private Road      | <ul><li>Complete final surfacing</li><li>Completion of remaining highway landscaping</li></ul>                                                                                                   | No | Q4 2024 |
|---|-------------------|--------------------------------------------------------------------------------------------------------------------------------------------------------------------------------------------------|----|---------|
| 6 | Private Road      | Complete final surfacing     Completion of remaining highway landscaping                                                                                                                         | No | Q3 2024 |
| 7 | Private Road      | <ul><li>Complete final surfacing</li><li>Completion of remaining highway landscaping</li></ul>                                                                                                   | No | Q4 2024 |
| 8 | Private Road      | <ul><li>Complete final surfacing</li><li>Completion of remaining highway landscaping</li></ul>                                                                                                   | No | Q1 2025 |
| 9 | Public Open Space | <ul> <li>Complete tree planting in relevant seasonal window following the completion of surrounding hardstanding.</li> <li>Complete grass seeding in upcoming seasonal seeding window</li> </ul> | No | Q3 2024 |

#### Notes:

• The estate management company will also be responsible for maintaining small areas of incidental landscaping and shared drive accesses for a small number of properties. These items are not included on the above schedule due to their more limited nature and use, however they will be completed alongside the adjacent homes.

### Development Update - Infrastructure, amenities and facilities at Rowden Gate

**Parcel Remaining Works Plan** 

June 2024 - Updated Quarterly