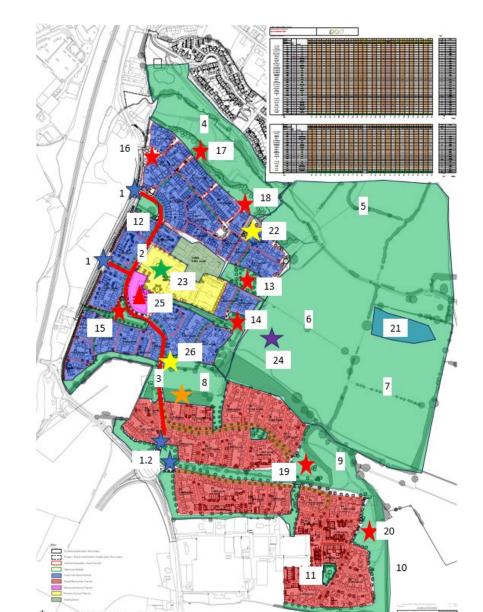

### **Schedule of Remaining Works to Wider Estate**

| Plan<br>Ref | Description       | Remaining Works                                                                                                                                                                                                               | Is a Third Party<br>Responsible for<br>Completing? | Forecast Date for Works Completion |
|-------------|-------------------|-------------------------------------------------------------------------------------------------------------------------------------------------------------------------------------------------------------------------------|----------------------------------------------------|------------------------------------|
| 1           | Adoptable Road    | <ul> <li>Complete road construction</li> <li>Complete final surfacing</li> <li>Complete remaining highway landscaping</li> </ul>                                                                                              | No                                                 | Q3 2024                            |
| 1.2         | Adoptable Road    | <ul> <li>Complete road construction</li> <li>Complete final surfacing</li> <li>Complete remaining highway landscaping</li> </ul>                                                                                              | Yes                                                | Q3 2024                            |
| 2           | Adoptable Road    | <ul> <li>Complete road construction</li> <li>Complete final surfacing</li> <li>Complete remaining highway landscaping</li> </ul>                                                                                              | No                                                 | Q4 2024                            |
| 3           | Adoptable Road    | <ul> <li>Complete road construction</li> <li>Complete final surfacing</li> <li>Complete remaining highway landscaping</li> </ul>                                                                                              | No                                                 | Q2 2025                            |
| 4           | Public Open Space | <ul> <li>Complete hard landscaping</li> <li>Complete tree planting in upcoming seasonal tree planting season</li> <li>Complete grass seeding in upcoming seasonal seeding window once hard landscaping is complete</li> </ul> | Yes                                                | Q2 2024                            |
| 5           | Public Open Space | <ul> <li>Complete grass seeding in upcoming seasonal seeding window</li> <li>Complete tree planting in upcoming seasonal tree planting season</li> </ul>                                                                      | Yes                                                | Q2 2024                            |
| 6           | Public Open Space | Complete grass seeding in upcoming seasonal seeding window                                                                                                                                                                    | No                                                 | Q1 2025                            |

### Development Update - Infrastructure, amenities and facilities at Rowden Gate

|    |                   | Complete tree planting in upcoming seasonal tree planting season                                                                                                                                      |     |         |
|----|-------------------|-------------------------------------------------------------------------------------------------------------------------------------------------------------------------------------------------------|-----|---------|
| 7  | Public Open Space | <ul> <li>Complete grass seeding in upcoming seasonal seeding window</li> <li>Complete tree planting in upcoming seasonal tree planting season</li> </ul>                                              | No  | Q1 2025 |
| 8  | Public Open Space | <ul> <li>Complete construction of allotments</li> <li>Complete grass seeding in upcoming seasonal seeding window</li> <li>Complete tree planting in upcoming seasonal tree planting season</li> </ul> | Yes | Q2 2025 |
| 9  | Public Open Space | <ul> <li>Complete grass seeding in upcoming seasonal seeding window</li> <li>Complete tree planting in upcoming seasonal tree planting season</li> </ul>                                              | Yes | Q2 2025 |
| 10 | Public Open Space | <ul> <li>Complete grass seeding in upcoming seasonal seeding window</li> <li>Complete tree planting in upcoming seasonal tree planting season</li> </ul>                                              | Yes | Q2 2025 |
| 11 | Public Open Space | <ul> <li>Complete grass seeding in upcoming seasonal seeding window</li> <li>Complete tree planting in upcoming seasonal tree planting season</li> </ul>                                              | Yes | Q2 2025 |
| 12 | Public Open Space | <ul> <li>Complete grass seeding in upcoming seasonal seeding window</li> <li>Complete tree planting in upcoming seasonal tree planting season</li> </ul>                                              | No  | Q3 2024 |

# Development Update - Infrastructure, amenities and facilities at Rowden Gate

| 13 | Public Open Space            | Complete grass seeding in upcoming seasonal seeding window       | No  | Q3 2025 |
|----|------------------------------|------------------------------------------------------------------|-----|---------|
|    |                              | Complete tree planting in upcoming seasonal tree planting season |     |         |
| 14 | Equipped Play Area (LEAP)    | Complete installation of Play equipment                          | No  | Q3 2025 |
| 15 | Equipped Play Area (LEAP)    | Complete installation of Play equipment                          | No  | Q3 2025 |
| 16 | Equipped Play Area (LAP)     | Complete installation of Play equipment                          | No  | Q1 2025 |
| 17 | Equipped Play Area<br>(LAP)  | Complete installation of Play equipment                          | No  | Q1 2025 |
| 18 | Equipped Play Area<br>(LAP)  | Complete installation of Play equipment                          | No  | Q2 2025 |
| 19 | Equipped Play Area<br>(NEAP) | Complete installation of Play equipment                          | Yes | Q3 2025 |
| 20 | Equipped Play Area (LEAP)    | Complete installation of Play equipment                          | Yes | Q3 2025 |
| 21 | Attenuation Basin            | Complete construction of attenuation basin                       | No  | Q2 2024 |
| 22 | Foul Pumping Station         | Complete construction of pumping station                         | No  | Q3 2024 |
| 23 | School                       | <ul><li>School construction</li><li>School opening</li></ul>     | Yes | Q2 2026 |
| 24 | Informal Sports<br>Pitches   | Complete construction and landscaping of informal sports pitches | No  | Q3 2025 |
| 25 | Retail                       | Retail units open                                                | Yes | Q2 2026 |
| 26 | Foul Pumping Station         | Complete construction of foul pumping station                    | No  | Q3 2025 |

### Development Update - Infrastructure, amenities and facilities at Rowden Gate

**Wider Estate Remaining Works Plan** 

June 2024 - Updated Quarterly