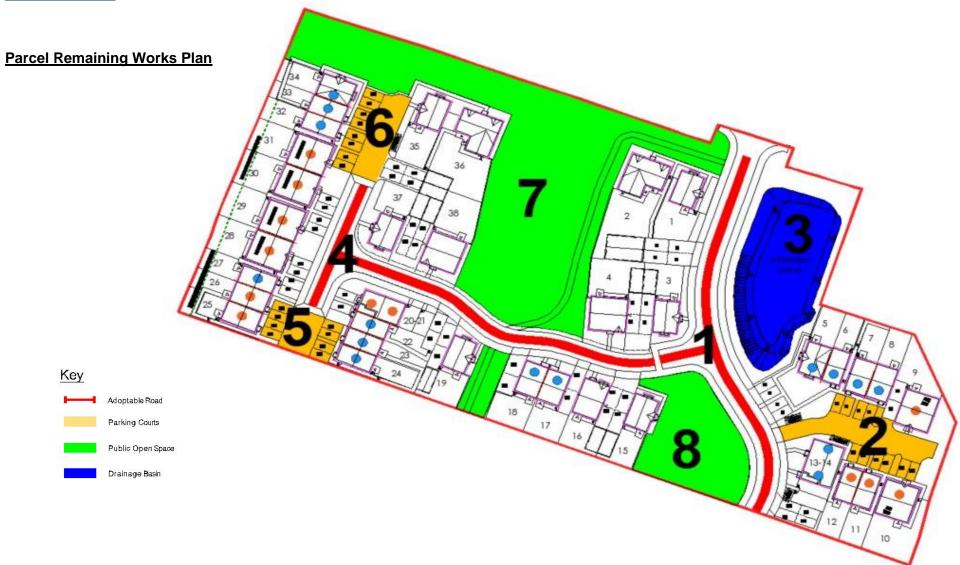

The table below gives details of the works which are in progress and are planned to be/will be delivered at Kinver Green. The works are also shown on the plan below.

The timescales provided for completion of works are indicative and may be subject to change based on external market factors.

### Schedule of Remaining Works to Parcel

| Plan<br>Ref | Description       | Remaining Works          | Is a Third Party<br>Responsible for<br>Completing? | Forecast Date for<br>Works<br>Completion |
|-------------|-------------------|--------------------------|----------------------------------------------------|------------------------------------------|
| 1           | Adoptable Road    | Complete final surfacing | NO                                                 | Q4 27                                    |
| 2           | Parking Court     | Complete final surfacing | NO                                                 | Q4 24                                    |
| 3           | Attenuation Basin | Complete final surfacing | NO                                                 | Q4 24                                    |
| 4           | Adoptable Road    | Complete final surfacing | NO                                                 | Q2 25                                    |
| 5           | Parking Court     | Complete final surfacing | NO                                                 | Q2 25                                    |

**Development Update - Infrastructure, amenities and facilities at Kinver Green.** 

| 6 | Parking Court     | Complete final surfacing      | NO | Q2 25 |
|---|-------------------|-------------------------------|----|-------|
| 7 | Public Open Space | Complete soft landscape works | NO | Q2 25 |
| 8 | Public Open Space | Complete soft landscaping     | NO | Q1 26 |