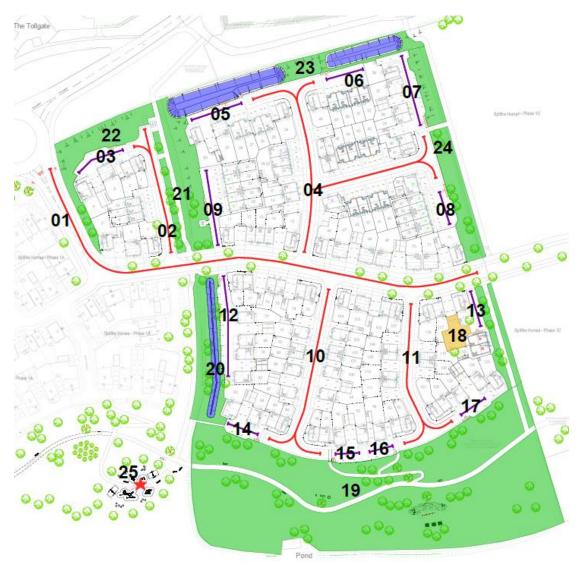

### **Schedule of Remaining Works to Parcel**

| Plan<br>Ref | Description          | Remaining Works          | Is a Third Party Responsible for Completing? | Forecast Date for Works Completion |
|-------------|----------------------|--------------------------|----------------------------------------------|------------------------------------|
| 1           | Adoptable Spine Road | Complete final surfacing | YES                                          | Q3 27                              |
| 2           | Adoptable Road       | Complete final surfacing | NO                                           | Q3 24                              |
| 3           | Private Road         | Complete final surfacing | NO                                           | Q3 27                              |
| 4           | Adoptable road       | Complete final surfacing | NO                                           | Q4 25                              |
| 5           | Private Road         | Complete final surfacing | NO                                           | Q4 25                              |
| 6           | Private Road         | Complete final surfacing | NO                                           | Q4 25                              |
| 7           | Private Road         | Complete final surfacing | NO                                           | Q4 25                              |
| 8           | Private Road         | Complete final surfacing | NO                                           | Q4 25                              |
| 9           | Private Road         | Complete final surfacing | NO                                           | Q4 25                              |
| 10          | Adoptable Road       | Complete final surfacing | NO                                           | Q4 26                              |
| 11          | Adoptable Road       | Complete final surfacing | NO                                           | Q3 27                              |
| 12          | Private Road         | Complete final surfacing | NO                                           | Q4 26                              |

# **Development Update - Infrastructure, amenities and facilities at Malabar, Daventry**

| 13 | Private Road       | Complete final surfacing                                                        | NO  | Q3 27 |
|----|--------------------|---------------------------------------------------------------------------------|-----|-------|
| 14 | Private Road       | Complete final surfacing                                                        | NO  | Q4 26 |
| 15 | Private Road       | Complete final surfacing                                                        | NO  | Q4 26 |
| 16 | Private Road       | Complete final surfacing                                                        | NO  | Q3 27 |
| 17 | Private Road       | Complete final surfacing                                                        | NO  | Q3 27 |
| 18 | Parking Courts     | Tarmac surface course to roadway within parking court                           | NO  | Q3 27 |
| 19 | Public Open Space  | All public open space works to be completed including hard and soft landscaping | YES | Q4 27 |
| 20 | Public Open Space  | All public open space works to be completed including hard and soft landscaping | YES | Q4 27 |
| 21 | Public Open Space  | All public open space works to be completed including hard and soft landscaping | YES | Q4 27 |
| 22 | Public Open Space  | All public open space works to be completed including hard and soft landscaping | YES | Q4 27 |
| 23 | Public Open Space  | All public open space works to be completed including hard and soft landscaping | YES | Q4 27 |
| 24 | Public Open Space  | All public open space works to be completed including hard and soft landscaping | YES | Q4 27 |
| 25 | Equipped Play Area | Install play equipment and open play area                                       | YES | Q4 27 |
| 26 | Adoptable Road     | Complete final surfacing                                                        | YES | Q4 29 |

### **Parcel Remaining Works Plan**

Plots 1-125