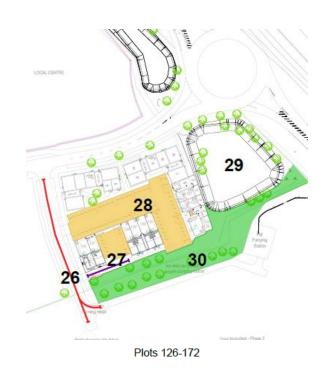

# **Development Update - Infrastructure, amenities and facilities at Malabar, Daventry**

| 13 | Private Road       | Complete final surfacing                                                        | NO  | Q3 27 |
|----|--------------------|---------------------------------------------------------------------------------|-----|-------|
| 14 | Private Road       | Complete final surfacing                                                        | NO  | Q4 26 |
| 15 | Private Road       | Complete final surfacing                                                        | NO  | Q4 26 |
| 16 | Private Road       | Complete final surfacing                                                        | NO  | Q3 27 |
| 17 | Private Road       | Complete final surfacing                                                        | NO  | Q3 27 |
| 18 | Parking Courts     | Tarmac surface course to roadway within parking court                           | NO  | Q3 27 |
| 19 | Public Open Space  | All public open space works to be completed including hard and soft landscaping | YES | Q4 27 |
| 20 | Public Open Space  | All public open space works to be completed including hard and soft landscaping | YES | Q4 27 |
| 21 | Public Open Space  | All public open space works to be completed including hard and soft landscaping | YES | Q4 27 |
| 22 | Public Open Space  | All public open space works to be completed including hard and soft landscaping | YES | Q4 27 |
| 23 | Public Open Space  | All public open space works to be completed including hard and soft landscaping | YES | Q4 27 |
| 24 | Public Open Space  | All public open space works to be completed including hard and soft landscaping | YES | Q4 27 |
| 25 | Equipped Play Area | Install play equipment and open play area                                       | YES | Q4 27 |
| 26 | Adoptable Road     | Complete final surfacing                                                        | YES | Q4 29 |

# **Development Update - Infrastructure, amenities and facilities at Malabar, Daventry**

| 27 | Parking Courts    | Tarmac surface course to roadway within parking court                           | NO  | Q4 29 |
|----|-------------------|---------------------------------------------------------------------------------|-----|-------|
| 28 | Parking Courts    | Tarmac surface course to roadway within parking court                           | NO  | Q4 29 |
| 29 | Drainage Basin    | Install Drainage basin                                                          | YES | Q4 29 |
| 30 | Public Open Space | All public open space works to be completed including hard and soft landscaping | YES | Q4 29 |