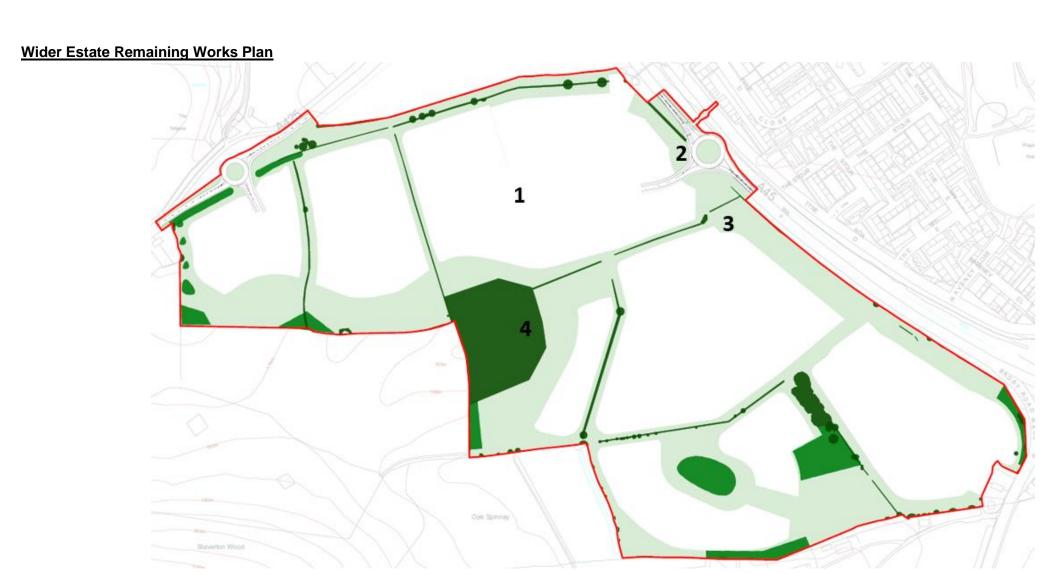

### **Schedule of Remaining Works to Wider Estate**

| Plan<br>Ref | Description       | Remaining Works                                                                 | Is a Third Party<br>Responsible for<br>Completing? | Forecast Date for Works Completion |
|-------------|-------------------|---------------------------------------------------------------------------------|----------------------------------------------------|------------------------------------|
| 1           | Adoptable Road    | Complete final surfacing along spine road                                       | YES                                                | Q4 29                              |
| 2           | Adoptable Road    | Complete final surfacing of new roundabout onto A45                             | YES                                                | Q4 25                              |
| 3           | Pumping Station   | Install and commission pumping station                                          | YES                                                | Q4 25                              |
| 4           | Public Open Space | All public open space works to be completed including hard and soft landscaping | YES                                                | Q4 31                              |