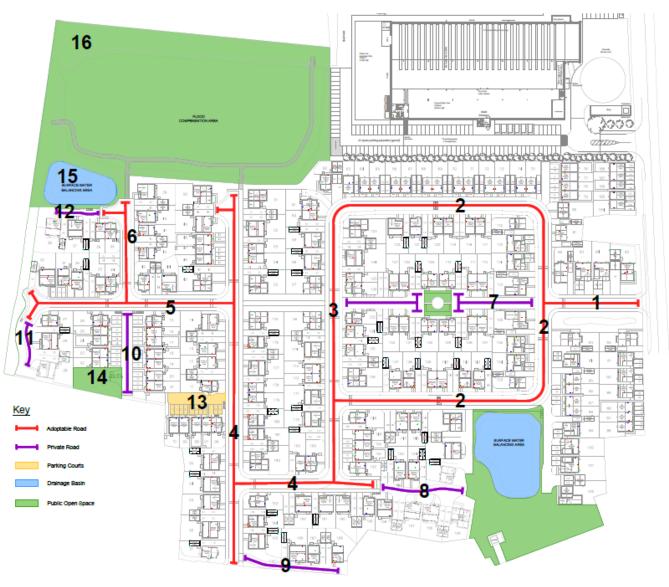

The table below gives details of the works which are in progress and are planned to be/will be delivered at Kegworth Gate, Kegworth. The works are also shown on the plan below.

The timescales provided for completion of works are indicative and may be subject to change based on external market factors.

For information on progress of these works please check the Development website accessed via www.crestnicholson.com

| Plan<br>Ref | Description    | Remaining Works                                                                                                | Is a Third Party<br>Responsible for<br>Completing? | Forecast Date for<br>Works<br>Completion |
|-------------|----------------|----------------------------------------------------------------------------------------------------------------|----------------------------------------------------|------------------------------------------|
| 1           | Adoptable Road | <ul> <li>Complete Final Surfacing</li> <li>Completion of remaining highway landscaping</li> </ul>              | NO                                                 | Q1 25                                    |
| 2           | Adoptable Road | <ul> <li>Complete Final Surfacing</li> <li>Completion of remaining highway landscaping</li> </ul>              | NO                                                 | Q1 25                                    |
| 3           | Adoptable Road | <ul> <li>Complete Final Surfacing</li> <li>Completion of remaining highway landscaping</li> </ul>              | NO                                                 | Q1 25                                    |
| 4           | Adoptable Road | <ul> <li>Complete Final Surfacing</li> <li>Completion of remaining highway landscaping</li> </ul>              | NO                                                 | Q2 25                                    |
| 5           | Adoptable Road | <ul> <li>Asphalt surface course to carriageway</li> <li>Completion of remaining highway landscaping</li> </ul> | NO                                                 | Q2 25                                    |
| 6           | Adoptable Road | <ul> <li>Asphalt surface course to carriageway</li> <li>Completion of remaining highway landscaping</li> </ul> | NO                                                 | Q2 25                                    |

#### Schedule of Remaining Works to Parcel

Development Update - Infrastructure, amenities, and facilities at Kegworth Gate, Kegworth

| 7  | Private Road      | Asphalt surface course to carriageway                                                                                | NO | Complete |
|----|-------------------|----------------------------------------------------------------------------------------------------------------------|----|----------|
| 8  | Private Road      | <ul> <li>Completion of remaining highway landscaping</li> <li>Asphalt surface course to carriageway</li> </ul>       | NO | Complete |
|    | T invate Road     | <ul> <li>Completion of remaining highway landscaping</li> </ul>                                                      |    | Complete |
| 9  | Private Road      | <ul> <li>Asphalt surface course to carriageway</li> <li>Completion of remaining highway landscaping</li> </ul>       | NO | Q2 25    |
| 10 | Private Road      | <ul> <li>Asphalt surface course to carriageway</li> <li>Completion of remaining highway landscaping</li> </ul>       | NO | Complete |
| 11 | Private Road      | <ul> <li>Asphalt surface course to carriageway</li> <li>Completion of remaining highway landscaping</li> </ul>       | NO | Q2 25    |
| 12 | Private Road      | <ul> <li>Asphalt surface course to carriageway</li> <li>Completion of remaining highway landscaping</li> </ul>       | NO | Q2 25    |
| 13 | Parking Court     | <ul> <li>Asphalt surface course within parking court</li> <li>Completion of remaining highway landscaping</li> </ul> | NO | Complete |
| 14 | Public Open Space | Complete all open space works                                                                                        | NO | Q4 24    |
| 15 | Drainage Basin    | Complete all soft landscaping works                                                                                  | NO | Q2 25    |
| 16 | Public Open Space | Complete all open space works                                                                                        | NO | Q2 25    |

Development Update - Infrastructure, amenities, and facilities at Kegworth Gate, Kegworth

Parcel Remaining Works Plan

Development Update - Infrastructure, amenities, and facilities at Kegworth Gate, Kegworth