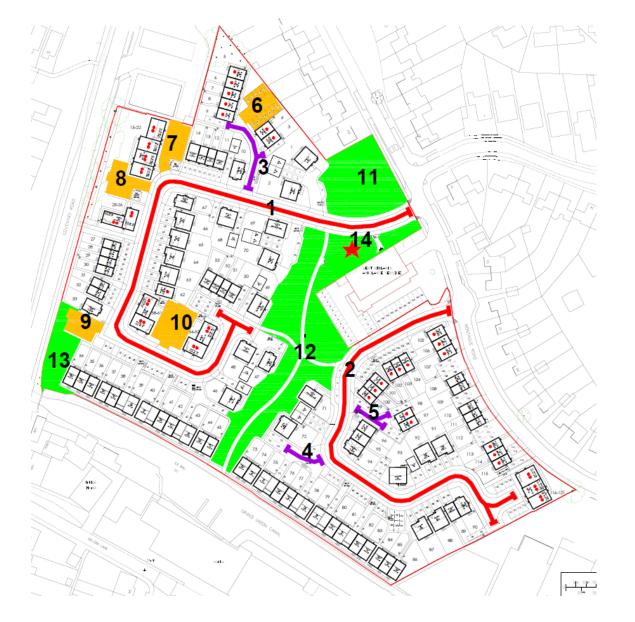

The table below gives details of the works which are in progress and are planned to be/will be delivered at Montague Road, Warwick. The works are also shown on the plan below.

The timescales provided for completion of works are indicative and may be subject to change based on external market factors.

### **Schedule of Remaining Works to Parcel**

| Plan<br>Ref | Description    | Remaining Works                                       | Is a Third Party<br>Responsible for<br>Completing? | Forecast Date for<br>Works<br>Completion |
|-------------|----------------|-------------------------------------------------------|----------------------------------------------------|------------------------------------------|
| 1           | Adoptable Road | Complete final surfacing                              | No                                                 | Complete                                 |
| 2           | Adoptable Road | Complete final surfacing                              | No                                                 | Q3 2025                                  |
| 3           | Private Road   | Block paving to carriageway                           | No                                                 | Complete                                 |
| 4           | Private Road   | Block paving to carriageway                           | No                                                 | Q1 2025                                  |
| 5           | Private Road   | Block paving to carriageway                           | No                                                 | Complete                                 |
| 6           | Parking Courts | Tarmac surface course to roadway within parking court | No                                                 | Complete                                 |
| 7           | Parking Courts | Tarmac surface course to roadway within parking court | No                                                 | Complete                                 |
| 8           | Parking Courts | Tarmac surface course to roadway within parking court | No                                                 | Complete                                 |

Development Update - Infrastructure, amenities and facilities at Montague Road, Warwick

| 9  | Parking Courts     | Tarmac surface course to roadway within parking court                           | No | Complete |
|----|--------------------|---------------------------------------------------------------------------------|----|----------|
| 10 | Parking Courts     | Tarmac surface course to roadway within parking court                           | No | Complete |
| 11 | Public Open Space  | Complete all open space works                                                   | No | Complete |
| 12 | Public Open Space  | All public open space works to be completed including hard and soft landscaping | No | Q4 2024  |
| 13 | Public Open Space  | Complete all open space works                                                   | No | Complete |
| 14 | Equipped Play Area | Construct equipped play area                                                    | No | Q3 2024  |

Development Update - Infrastructure, amenities and facilities at Montague Road, Warwick

Parcel Remaining Works Plan

Development Update - Infrastructure, amenities and facilities at Montague Road, Warwick