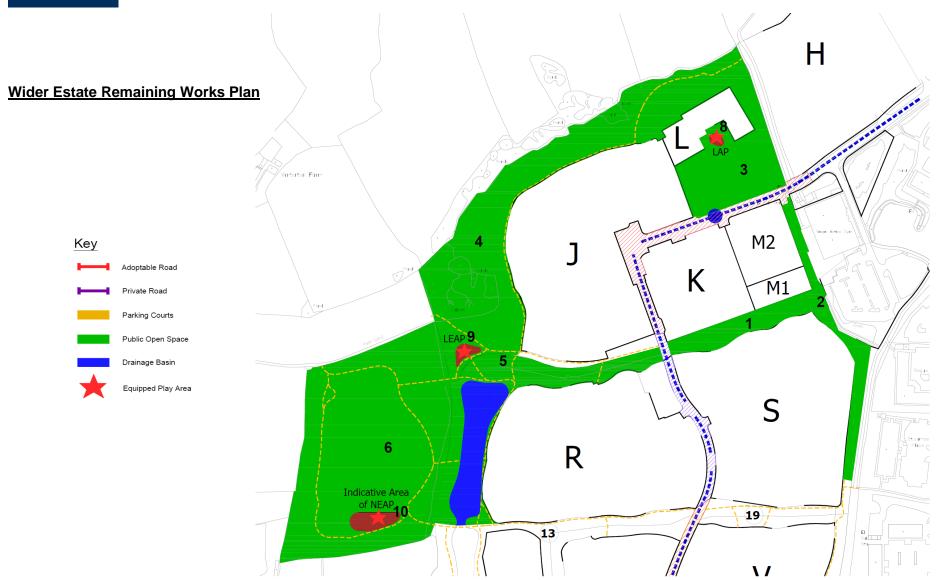

The table below gives details of the works which are in progress and will be delivered at Blythe Valley. The works are also shown on the plan below.

The timescales provided for completion of works are indicative and may be subject to change based on external market factors.

#### **Schedule of Remaining Works to Wider Estate**

| Plan<br>Ref | Description              | Remaining Works                                                                               | Is a Third Party<br>Responsible for<br>Completing? | Forecast Date for Works Completion |
|-------------|--------------------------|-----------------------------------------------------------------------------------------------|----------------------------------------------------|------------------------------------|
| 1           | Landscaping              | Landscaping and footpaths to go in                                                            | YES                                                | Complete                           |
| 2           | Landscaping              | Landscaping and footpaths to go in                                                            | YES                                                | Complete                           |
| 3           | Landscaping to Marl Pool | Landscaping works to be completed and LAP                                                     | YES                                                | Complete                           |
| 4           | Landscaping              | Landscaping to existing SUDS and LEAP                                                         | YES                                                | Complete                           |
| 5           | Landscaping              | Landscaping and footpaths to go in                                                            | YES                                                | Complete                           |
| 6           | Landscaping              | <ul> <li>Neighbourhood Open Space and NEAP (Sports Pitches and<br/>BMX Pump Track)</li> </ul> | YES                                                | Complete                           |
| 7           | SUDS and Drainage        | Landscaping                                                                                   | YES                                                | Complete                           |
| 8           | LAP                      | Construction of play area                                                                     | YES                                                | Complete                           |
| 9           | LEAP                     | Construction of play area                                                                     | YES                                                | Complete                           |
| 10          | NEAP                     | Construction of play area                                                                     | YES                                                | Complete                           |