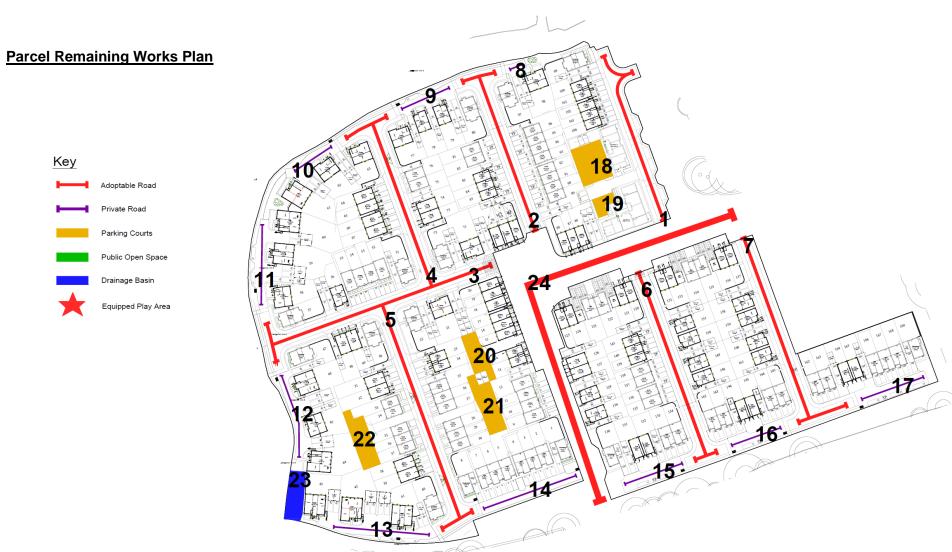

The table below gives details of the works which are in progress and will be delivered at Blythe Valley. The works are also shown on the plan below.

The timescales provided for completion of works are indicative and may be subject to change based on external market factors.

#### **Schedule of Remaining Works to Parcel**

| Plan<br>Ref | Description    | Remaining Works                                       | Is a Third Party<br>Responsible for<br>Completing? | Forecast Date for Works Completion |
|-------------|----------------|-------------------------------------------------------|----------------------------------------------------|------------------------------------|
| 1           | Adoptable road | Complete final surfacing                              | YES                                                | Q3 24                              |
| 2           | Adoptable road | Complete final surfacing                              | NO                                                 | Q3 24                              |
|             |                | Block paving to carriageway                           |                                                    |                                    |
| 3           | Adoptable road | Complete final surfacing                              | NO                                                 | Q3 24                              |
| 4           | Adoptable road | Complete final surfacing                              | NO                                                 | Q3 24                              |
| 5           | Adoptable road | Complete final surfacing                              | NO                                                 | Q3 24                              |
| 6           | Adoptable road | Complete final surfacing                              | NO                                                 | Q3 24                              |
|             |                | Block paving to carriageway                           |                                                    |                                    |
| 7           | Adoptable road | Complete final surfacing                              | NO                                                 | Q3 24                              |
| 8           | Private road   | Complete final surfacing                              | NO                                                 | Complete                           |
| 9           | Private road   | Complete final surfacing                              | NO                                                 | Complete                           |
| 10          | Private road   | Complete final surfacing                              | NO                                                 | Complete                           |
| 11          | Private road   | Complete final surfacing                              | NO                                                 | Complete                           |
| 12          | Private road   | Complete final surfacing                              | NO                                                 | Complete                           |
| 13          | Private road   | Complete final surfacing                              | NO                                                 | Complete                           |
| 14          | Private road   | Complete final surfacing                              | NO                                                 | Complete                           |
| 15          | Private road   | Complete final surfacing                              | NO                                                 | Complete                           |
| 16          | Private road   | Complete final surfacing                              | NO                                                 | Complete                           |
| 17          | Private road   | Complete final surfacing                              | NO                                                 | Q3 24                              |
| 18          | Parking court  | Tarmac surface course to roadway within parking court | NO                                                 | Q4 24                              |
| 19          | Parking court  | Tarmac surface course to roadway within parking court | NO                                                 | Q4 24                              |
| 20          | Parking court  | Tarmac surface course to roadway within parking court | NO                                                 | Complete                           |

#### **Development Update - Infrastructure, amenities and facilities at Blythe Valley**

| 21 | Parking court  | Tarmac surface course to roadway within parking court | NO  | Complete |
|----|----------------|-------------------------------------------------------|-----|----------|
| 22 | Parking court  | Tarmac surface course to roadway within parking court | NO  | Complete |
| 23 | Drainage basin | Complete soft landscaping works                       | NO  | Q3 24    |
| 24 | Adoptable Road | Spine road final surfacing                            | YES | Q4 24    |