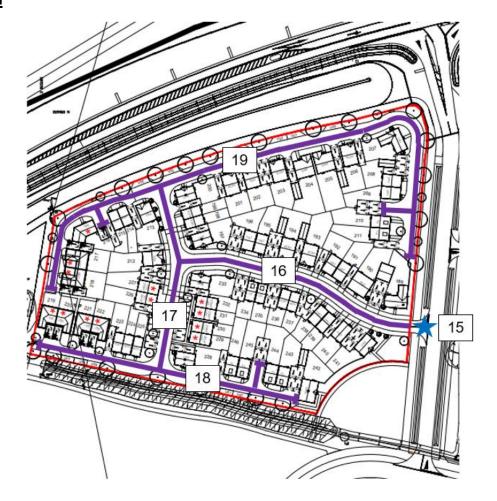

#### Parcel 6 Remaining Works Plan

#### **Schedule of Remaining Works to Parcel**

| Plan<br>Ref | Description           | Remaining Works                                | Is a Third Party<br>Responsible for<br>Completing? | Forecast Date for Works Completion |
|-------------|-----------------------|------------------------------------------------|----------------------------------------------------|------------------------------------|
| 1           | Parcel entrance works | Works currently ongoing.                       |                                                    | Q3 2024                            |
| 2           | Parcel entrance works | Works currently ongoing.                       |                                                    | Q3 2024                            |
| 3           | Private road          | Road construction currently up to base course. |                                                    | Q1 2025                            |
| 4           | Private road          | Road construction currently up to base course. |                                                    | Q3 2024                            |
| 5           | Private road          | Road construction currently up to base course. |                                                    | Q4 2024                            |
| 6           | Private road          | Road construction currently up to base course. |                                                    | Q4 2024                            |
| 7           | Private road          | Road construction currently up to base course. |                                                    | Q1 2025                            |
| 8           | Private road          | Road construction currently up to base course. |                                                    | Q1 2025                            |
| 9           | Private road          | Road construction currently up to base course. |                                                    | Q3 2025                            |
| 10          | Private road          | Works not yet commenced.                       |                                                    | Q4 2025                            |
| 11          | Private road          | Works not yet commenced.                       |                                                    | Q4 2025                            |
| 12          | Private road          | Works not yet commenced.                       |                                                    | Q1 2026                            |

## Development Update - Infrastructure, amenities and facilities at Westcombe Park, Heybridge

| 13 | Private road          | Works not yet commenced. | Q1 2026 |
|----|-----------------------|--------------------------|---------|
| 14 | Private road          | Works not yet commenced. | Q4 2026 |
| 15 | Parcel entrance works | Works not yet commenced. | Q4 2026 |
| 16 | Private road          | Works not yet commenced. | Q2 2027 |
| 17 | Private road          | Works not yet commenced. | Q4 2027 |
| 18 | Private road          | Works not yet commenced. | Q4 2027 |
| 19 | Private road          | Works not yet commenced. | Q1 2028 |
| 20 | Parcel entrance works | Works currently ongoing. | Q1 2030 |
| 21 | Parcel entrance works | Works currently ongoing. | Q3 2028 |
| 22 | Private road          | Works currently ongoing. | Q3 2028 |
| 23 | Private road          | Works currently ongoing. | Q1 2029 |
| 24 | Private road          | Works not yet commenced. | Q1 2029 |
| 25 | Private road          | Works not yet commenced. | Q1 2029 |
| 26 | Private road          | Works not yet commenced. | Q3 2029 |
| 27 | Private road          | Works not yet commenced. | Q3 2029 |
| 28 | Private road          | Works not yet commenced. | Q3 2029 |
| 29 | Private road          | Works not yet commenced. | Q1 2030 |