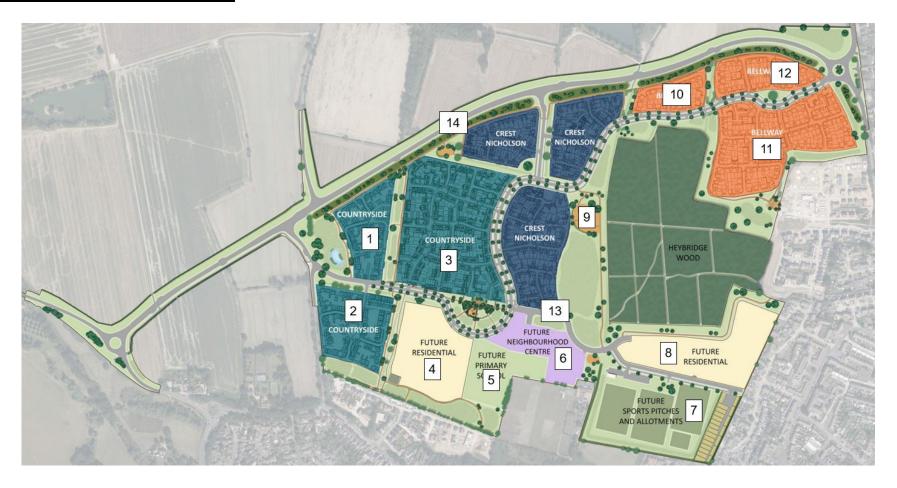

#### **Wider Estate Remaining Works Plan**

June 2024 - Updated Quarterly

#### **Schedule of Remaining Works to Wider Estate**

| Plan<br>Ref | Description                              | Remaining Works                                                                                                                                                    | Is a Third Party<br>Responsible for<br>Completing? | Forecast Date for Works Completion |
|-------------|------------------------------------------|--------------------------------------------------------------------------------------------------------------------------------------------------------------------|----------------------------------------------------|------------------------------------|
| 1           | Countryside Parcel                       | Works currently ongoing                                                                                                                                            | Yes                                                | Q4 2024                            |
| 2           | Countryside Parcel                       | Works currently ongoing                                                                                                                                            | Yes                                                | Q4 2024                            |
| 3           | Countryside Parcel                       | Works not yet started. Due to commence in April 2024                                                                                                               | Yes                                                | TBC                                |
| 4           | Future Residential                       | Works not yet started                                                                                                                                              | Yes                                                | TBC                                |
| 5           | Future Primary School                    | Works not yet started                                                                                                                                              | Yes                                                | TBC                                |
| 6           | Future Neighbourhood<br>Centre           | <ul> <li>Works not yet started. Charterpoint to submit their planning<br/>proposal, with an anticipated start on site date towards the<br/>end of 2024.</li> </ul> | Yes                                                | TBC                                |
| 7           | Future Sports Pitches                    | <ul> <li>Works not yet started. Countryside to level the ground and<br/>seed this area towards the end of 2024 / beginning of 2025</li> </ul>                      | Yes                                                | TBC                                |
| 8           | Future Residential                       | Works not yet started                                                                                                                                              | Yes                                                | TBC                                |
| 9           | Landscape area to the east of Parcel 7   | <ul> <li>Works not yet started. To be carried out towards the end of<br/>2024</li> </ul>                                                                           | Yes                                                | TBC                                |
| 10          | Bellway Parcel                           | Works not yet started                                                                                                                                              | Yes                                                | TBC                                |
| 11          | Bellway Parcel                           | Works not yet started                                                                                                                                              | Yes                                                | TBC                                |
| 12          | Bellway Parcel                           | <ul> <li>Bellway show home area completed and open. Rest of<br/>development of parcel currently ongoing.</li> </ul>                                                | Yes                                                | TBC                                |
| 13          | Additional Road to the south of Parcel 7 | Works currently ongoing                                                                                                                                            | Yes                                                | Q2 2024                            |
| 14          | Relief Road                              | Works currently ongoing                                                                                                                                            | Yes                                                | Q1 2026                            |