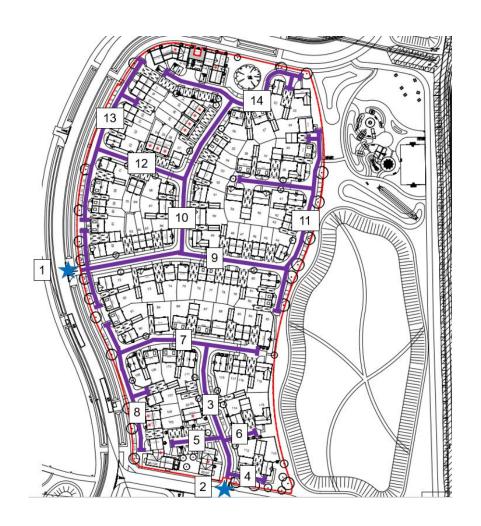

#### **Parcel 3 Remaining Works Plan**

Development Update - Infrastructure, amenities and facilities at Westcombe Park, Heybridge

#### **Schedule of Remaining Works to Parcel**

| Plan<br>Ref | Description           | Remaining Works                                | Is a Third Party<br>Responsible for<br>Completing? | Forecast Date for Works Completion |
|-------------|-----------------------|------------------------------------------------|----------------------------------------------------|------------------------------------|
| 1           | Parcel entrance works | Works currently ongoing.                       |                                                    | Q3 2024                            |
| 2           | Parcel entrance works | Works currently ongoing.                       |                                                    | Q3 2024                            |
| 3           | Private road          | Road construction currently up to base course. |                                                    | Q1 2025                            |
| 4           | Private road          | Road construction currently up to base course. |                                                    | Q3 2024                            |
| 5           | Private road          | Road construction currently up to base course. |                                                    | Q4 2024                            |
| 6           | Private road          | Road construction currently up to base course. |                                                    | Q4 2024                            |
| 7           | Private road          | Road construction currently up to base course. |                                                    | Q1 2025                            |
| 8           | Private road          | Road construction currently up to base course. |                                                    | Q1 2025                            |
| 9           | Private road          | Road construction currently up to base course. |                                                    | Q3 2025                            |
| 10          | Private road          | Works not yet commenced.                       |                                                    | Q4 2025                            |
| 11          | Private road          | Works not yet commenced.                       |                                                    | Q4 2025                            |
| 12          | Private road          | Works not yet commenced.                       |                                                    | Q1 2026                            |

## Development Update - Infrastructure, amenities and facilities at Westcombe Park, Heybridge

| 13 | Private road          | Works not yet commenced. | Q1 2026 |
|----|-----------------------|--------------------------|---------|
| 14 | Private road          | Works not yet commenced. | Q4 2026 |
| 15 | Parcel entrance works | Works not yet commenced. | Q4 2026 |
| 16 | Private road          | Works not yet commenced. | Q2 2027 |
| 17 | Private road          | Works not yet commenced. | Q4 2027 |
| 18 | Private road          | Works not yet commenced. | Q4 2027 |
| 19 | Private road          | Works not yet commenced. | Q1 2028 |
| 20 | Parcel entrance works | Works currently ongoing. | Q1 2030 |
| 21 | Parcel entrance works | Works currently ongoing. | Q3 2028 |
| 22 | Private road          | Works currently ongoing. | Q3 2028 |
| 23 | Private road          | Works currently ongoing. | Q1 2029 |
| 24 | Private road          | Works not yet commenced. | Q1 2029 |
| 25 | Private road          | Works not yet commenced. | Q1 2029 |
| 26 | Private road          | Works not yet commenced. | Q3 2029 |
| 27 | Private road          | Works not yet commenced. | Q3 2029 |
| 28 | Private road          | Works not yet commenced. | Q3 2029 |
| 29 | Private road          | Works not yet commenced. | Q1 2030 |