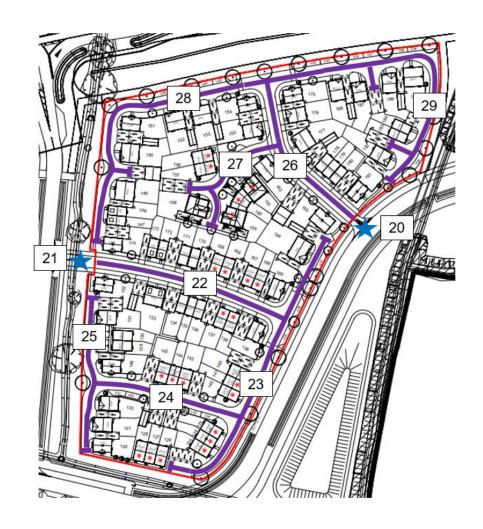

#### Parcel 7 Remaining Works Plan

Development Update - Infrastructure, amenities and facilities at Westcombe Park, Heybridge

#### **Schedule of Remaining Works to Parcel**

| Plan<br>Ref | Description           | Remaining Works                                | Is a Third Party<br>Responsible for<br>Completing? | Forecast Date for Works Completion |
|-------------|-----------------------|------------------------------------------------|----------------------------------------------------|------------------------------------|
| 1           | Parcel entrance works | Works currently ongoing.                       |                                                    | Q3 2024                            |
| 2           | Parcel entrance works | Works currently ongoing.                       |                                                    | Q3 2024                            |
| 3           | Private road          | Road construction currently up to base course. |                                                    | Q1 2025                            |
| 4           | Private road          | Road construction currently up to base course. |                                                    | Q3 2024                            |
| 5           | Private road          | Road construction currently up to base course. |                                                    | Q4 2024                            |
| 6           | Private road          | Road construction currently up to base course. |                                                    | Q4 2024                            |
| 7           | Private road          | Road construction currently up to base course. |                                                    | Q1 2025                            |
| 8           | Private road          | Road construction currently up to base course. |                                                    | Q1 2025                            |
| 9           | Private road          | Road construction currently up to base course. |                                                    | Q3 2025                            |
| 10          | Private road          | Works not yet commenced.                       |                                                    | Q4 2025                            |
| 11          | Private road          | Works not yet commenced.                       |                                                    | Q4 2025                            |
| 12          | Private road          | Works not yet commenced.                       |                                                    | Q1 2026                            |

## Development Update - Infrastructure, amenities and facilities at Westcombe Park, Heybridge

| 13 | Private road          | Works not yet commenced. | Q1 2026 |
|----|-----------------------|--------------------------|---------|
| 14 | Private road          | Works not yet commenced. | Q4 2026 |
| 15 | Parcel entrance works | Works not yet commenced. | Q4 2026 |
| 16 | Private road          | Works not yet commenced. | Q2 2027 |
| 17 | Private road          | Works not yet commenced. | Q4 2027 |
| 18 | Private road          | Works not yet commenced. | Q4 2027 |
| 19 | Private road          | Works not yet commenced. | Q1 2028 |
| 20 | Parcel entrance works | Works currently ongoing. | Q1 2030 |
| 21 | Parcel entrance works | Works currently ongoing. | Q3 2028 |
| 22 | Private road          | Works currently ongoing. | Q3 2028 |
| 23 | Private road          | Works currently ongoing. | Q1 2029 |
| 24 | Private road          | Works not yet commenced. | Q1 2029 |
| 25 | Private road          | Works not yet commenced. | Q1 2029 |
| 26 | Private road          | Works not yet commenced. | Q3 2029 |
| 27 | Private road          | Works not yet commenced. | Q3 2029 |
| 28 | Private road          | Works not yet commenced. | Q3 2029 |
| 29 | Private road          | Works not yet commenced. | Q1 2030 |