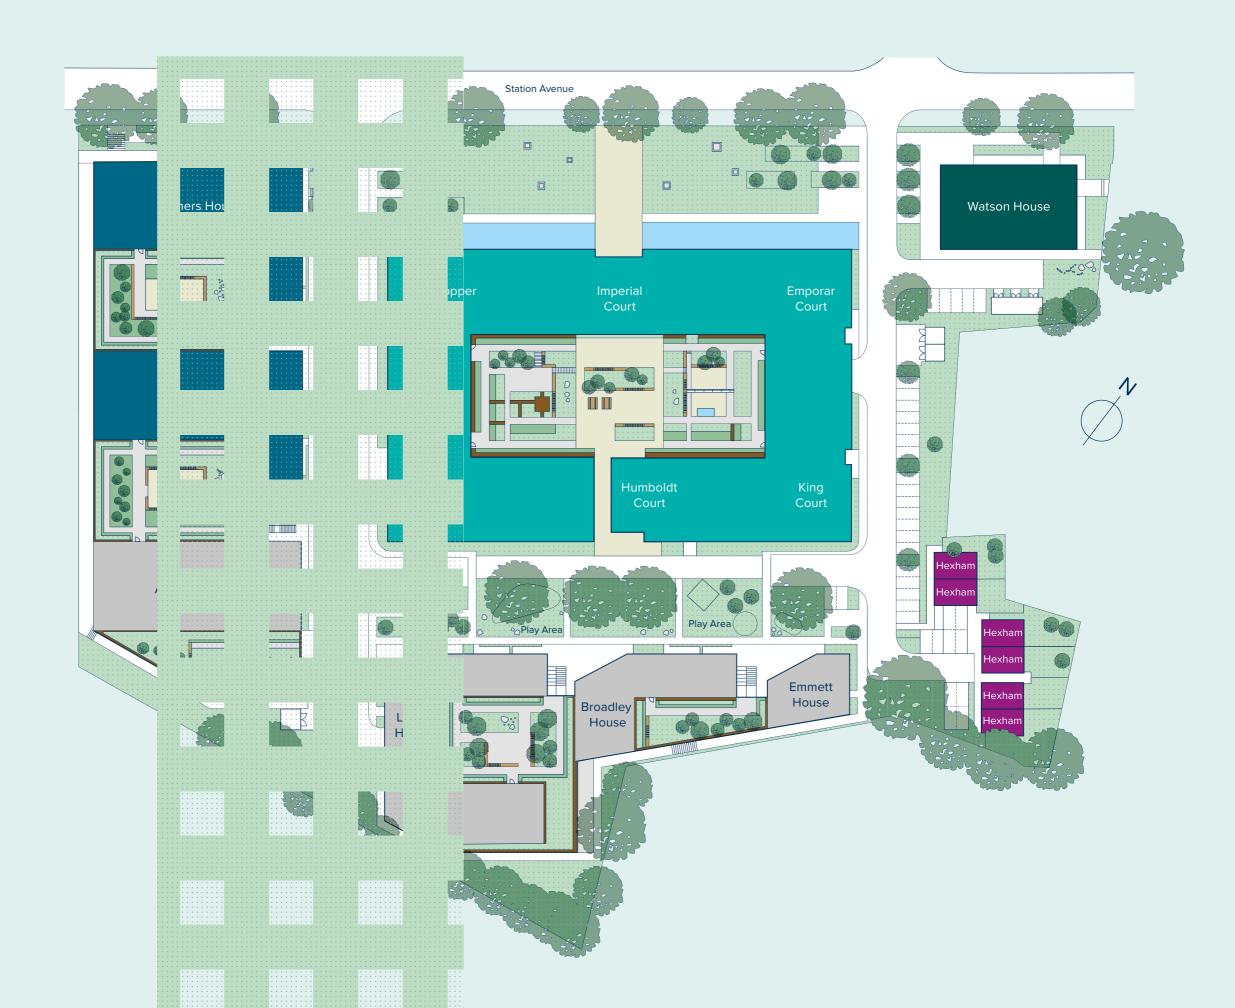

## 1, 2 & 3 BEDROOM APARTMENTS Somers House Carver House Emporar Court Gentoo Court Humboldt Court Imperial Court King Court Rockhopper Court Watson House 4 BEDROOM TOWNHOUSES Hexham Affordable and shared ownership homes & Disabled Parking Space Menhir sculpture Litter bin Please note: Landscaping between each block is at 1st floor level. Block H landscaping is at

ground floor level.

#### Development Map/Site Plan

Please note, the digital illustrations are for illustration purposes only and any may not accurately depict elevation materials, gradients, landscaping or street furniture. Whilst every effort has been made to ensure that the information in this site map is correct and accurate at the time of creation, it may be subject to change and Crest Nicholson reserves the right to amend the layout of the development. This site map does not in any way constitute or form any part of a contract of sale transfer or lease. Please ask a sales executive for further details. 1011546/April 2024.