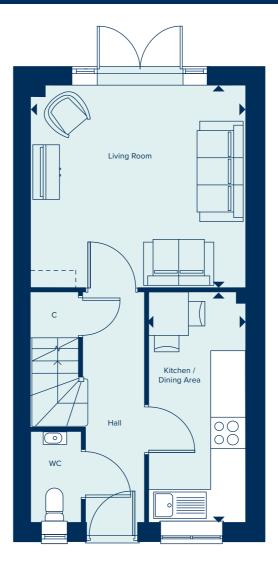

# THE ASHTEAD

The Ashtead is a two-storey terraced house in a traditional layout. Its appeal over period properties, however, is the fact that this is a two bedroomed property with both a main bathroom and a second en suite bathroom. Downstairs, a combined living and dining room provides an entertainment space - which benefits from ample natural, light supplied through full height French doors. This is in addition to a separate kitchen and cloakroom.

# THE ASHTEAD

2 Bedroom Home

crestnicholson.com

### **GROUND FLOOR**

LIVING ROOM

3.95m x 3.75m 12'11" x 12'3" KITCHEN / DINING AREA

KITCHEN / BINING AREA

4.22m x 1.81m 13'10" x 5'11"

FIRST FLOOR

BEDROOM 1

3.33m x 2.86m 10'11" x 9'4"

12'11" x 7'10"

BEDROOM 2 3.94m x 2.40m

C Cupboard W Wardrobe --- Bulkhead