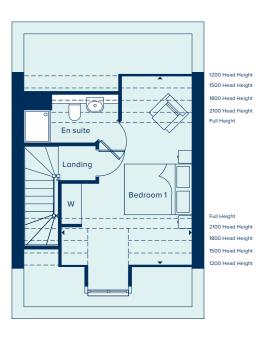

# THE FILEY

A four bedroom family home spread over three storeys, The Filey provides flexibility and space in which to entertain. The first floor features two double bedrooms plus a single bedroom and a family bathroom. Bedroom one takes up the entire second floor and benefits from an en suite and built-in wardrobe The ground floor comprises of an open plan kitchen and dining area plus a separate living room with French doors to the rear garden.

### **GROUND FLOOR**

LIVING ROOM

4.97m x 3.19m 16'3" x 10'5"

KITCHEN / DINING AREA

4.78m x 2.79m 15'8" x 9'2"

BEDROOM 4

3.22m x 2.14m

FIRST FLOOR

BEDROOM 2

3.64m x 2.72m

11'11" x 8'11"

BEDROOM 3

3.22m x 2.73m

10'6" x 8'11"

10'6" x 7'0"

SECOND FLOOR

BEDROOM 1

5.58m x 3.85m 18'4" x 12'7"

C Cupboard W Wardrobe • Specification