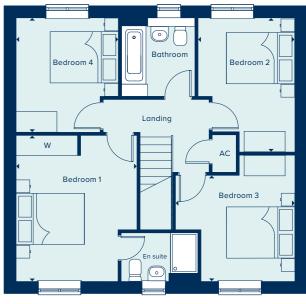

# THE ASHTEAD

The Ashtead is a two-storey terraced house in a traditional layout. Its appeal over period properties, however, is the fact that this is a two bedroomed property with both a main bathroom and a second en suite bathroom. Downstairs, a combined living and dining room provides an entertainment space - which benefits from ample natural, light supplied through full height French doors. This is in addition to a separate kitchen and cloakroom.

# THE ASHTEAD

2 Bedroom Home

crestnicholson.com

### **GROUND FLOOR**

LIVING ROOM

3.95m x 3.75m 12'11" x 12'3" KITCHEN / DINING AREA

KITCHEN / BINING AREA

4.22m x 1.81m 13'10" x 5'11"

FIRST FLOOR

BEDROOM 1

3.33m x 2.86m 10'11" x 9'4"

12'11" x 7'10"

BEDROOM 2 3.94m x 2.40m

C Cupboard W Wardrobe --- Bulkhead