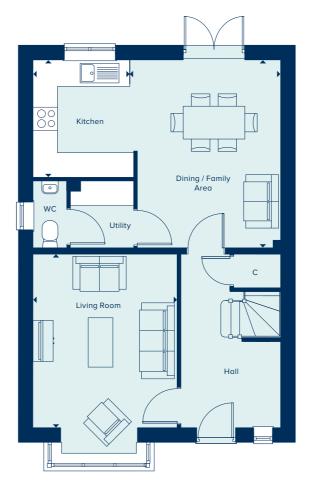

# THE ROMSEY AT WATLING FIELDS

With flexible open-plan living space and generously sized bedrooms, the Romsey is an attractive family home. The downstairs benefits from a substantial, bright and airy living room. A versatile kitchen-dining area with ample space for relaxation or play is ideally suited to family life. Upstairs are four bedrooms and two bathrooms (one en suite). All fixtures and fittings, kitchen and sanitaryware are of excellent quality.

# THE ROMSEY AT WATLING FIELDS

4 Bedroom Home

crestnicholson.com

# **GROUND FLOOR**

| KITCHEN              |              |
|----------------------|--------------|
| 2.86m x 2.44m        | 9'4" x 8'0   |
| DINING / FAMILY AREA |              |
| 4.58m x 3.59m        | 15'0" x 11'9 |
| LIVING ROOM          |              |
| 4.22m x 3.51m        | 13'8" x 11'6 |

| FIRST FLOOR   |              |
|---------------|--------------|
| BEDROOM 1     |              |
| 3.96m x 2.89m | 13'0 x 9'6"  |
| BEDROOM 2     |              |
| 3.38m x 2.80m | 11'1" x 9'2" |
| BEDROOM 3     |              |
| 3.14m x 2.38m | 10'3" x 7'8" |
| BEDROOM 4     |              |
| 3.05m x 2.80m | 10'0" x 9'2" |
|               |              |

C Cupboard W Wardrobe • Specification \* Utility door included in selected plots only