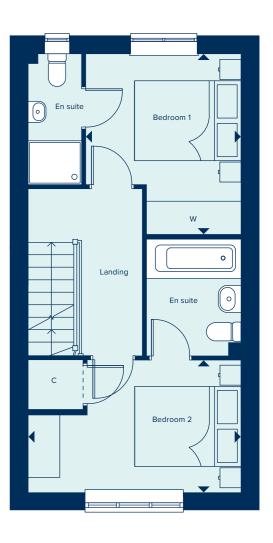

# THE FILEY AT WATLING FIELDS

4 Bedroom Home

crestnicholson.com

# THE FILEY AT WATLING FIELDS

A four bedroom family home spread over three storeys, The Filey provides flexibility and space in which to entertain. The first floor features two double bedrooms plus a single bedroom and a family bathroom. Bedroom one takes up the entire second floor and benefits from an en suite and built-in wardrobe The ground floor comprises of an open plan kitchen and dining area plus a separate living room with French doors to the rear garden.

# 4 BEDROOM HOME

## **GROUND FLOOR**

LIVING ROOM

4.97m x 3.19m 16'3" x 10'5" KITCHEN / DINING AREA

4.78m x 2.79m 15'8" x 9'2"

3.22m x 2.14m

FIRST FLOOR

BEDROOM 2

3.64m x 2.72m

BEDROOM 3

3.22m x 2.73m

BEDROOM 4

10'6" x 7'0"

11'11" x 8'11"

10'6" x 8'11"

### SECOND FLOOR

BEDROOM 1

4.42m x 3.85m 14'5" x 12'7"

C Cupboard W Wardrobe • Specification