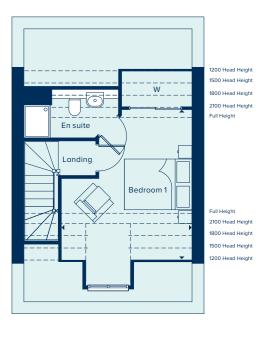

# THE WINDSOR AT WATLING FIELDS

The Windsor is a sizeable family home with five double bedrooms, two bathrooms, study, separate utility room and substantial living spaces. The open plan kitchen, dining and family room features French doors which open out into the rear garden. Bay windows provide elegance, interest and light. But perhaps the greatest attraction is bedroom one which features an en suite shower room and built-in wardrobes.

# 5 BEDROOM HOME

### THE WINDSOR AT WATLING FIELDS

5 Bedroom Home

crestnicholson.com

### **GROUND FLOOR**

| KITCHEN / DINING / | FAMILY ROOM    |
|--------------------|----------------|
| 8.16m x 2.74m      | 26'9" x 9'0"   |
| LIVING ROOM        |                |
| 4.83m x 3.50m      | 15'10" x 11'6" |
| STUDY              |                |
| 2.90m x 2.47m      | 9'6" x 8'1"    |

# FIRST FLOOR

| BEDROOM 1     |               |
|---------------|---------------|
| 3.54m x 3.01m | 11'7" x 9'10" |
| BEDROOM 4     |               |
| 3.93m x 2.96m | 12'10" x 9'8" |
| BEDROOM 5     |               |
| 3.70m x 2.43m | 12'1" x 7'11" |
|               |               |

# SECOND FLOOR

| BEDROOM 2     |               |
|---------------|---------------|
| 5.18m x 3.5m  | 17'0" x 11'6" |
| BEDROOM 3     |               |
| 5.18m x 3.54m | 17'0" x 11'7" |

C Cupboard AC Airing Cupboard W Wardrobe --- Ceiling Heights