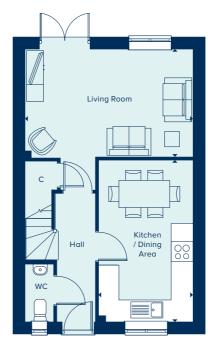

# THE ASHTEAD

The Ashtead is a two-storey terraced house in a traditional layout. Its appeal over period properties, however, is the fact that this is a two bedroomed property with both a main bathroom and a second en suite bathroom. Downstairs, a combined living and dining room provides an entertainment space - which benefits from ample natural, light supplied through full height French doors. This is in addition to a separate kitchen and cloakroom.

### **GROUND FLOOR**

LIVING ROOM

3.95m x 3.75m 12'11" x 12'3" KITCHEN / DINING AREA

KITCHEN / BINING AREA

4.22m x 1.81m 13'10" x 5'11"

FIRST FLOOR

BEDROOM 1

3.33m x 2.86m 10'11" x 9'4"

12'11" x 7'10"

BEDROOM 2 3.94m x 2.40m

C Cupboard W Wardrobe --- Bulkhead