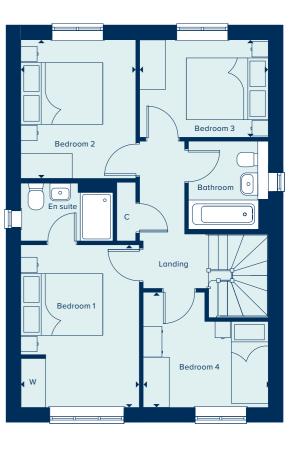

# THE ROMSEY AT WATLING FIELDS

With flexible open-plan living space and generously sized bedrooms, the Romsey is an attractive family home. The downstairs benefits from a substantial, bright and airy living room. A versatile kitchen-dining area with ample space for relaxation or play is ideally suited to family life. Upstairs are four bedrooms and two bathrooms (one en suite). All fixtures and fittings, kitchen and sanitaryware are of excellent quality.

# THE ROMSEY AT WATLING FIELDS

4 Bedroom Home

crestnicholson.com

# **GROUND FLOOR**

| KITCHEN              |              |
|----------------------|--------------|
| 2.86m x 2.44m        | 9'4" x 8'0   |
| DINING / FAMILY AREA |              |
| 4.58m x 3.59m        | 15'0" x 11'9 |
| LIVING ROOM          |              |
| 4.22m x 3.51m        | 13'8" x 11'6 |

| FIRST FLOOR   |              |
|---------------|--------------|
| BEDROOM 1     |              |
| 3.96m x 2.89m | 13'0 x 9'6"  |
| BEDROOM 2     |              |
| 3.38m x 2.80m | 11'1" x 9'2" |
| BEDROOM 3     |              |
| 3.14m x 2.38m | 10'3" x 7'8" |
| BEDROOM 4     |              |
| 3.05m x 2.80m | 10'0" x 9'2" |
|               |              |

C Cupboard W Wardrobe • Specification \* Utility door included in selected plots only