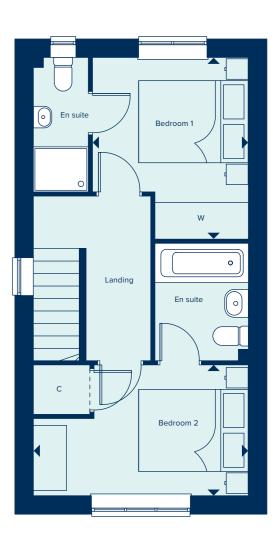

# THE FILEY AT WATLING FIELDS

A four bedroom family home spread over three storeys, The Filey provides flexibility and space in which to entertain. The first floor features two double bedrooms plus a single bedroom and a family bathroom. Bedroom one takes up the entire second floor and benefits from an en suite and built-in wardrobe The ground floor comprises of an open plan kitchen and dining area plus a separate living room with French doors to the rear garden.

# 4 BEDROOM HOME

## **GROUND FLOOR**

LIVING ROOM

4.97m x 3.19m 16'3" x 10'5" KITCHEN / DINING AREA

4.78m x 2.79m 15'8" x 9'2"

3.22m x 2.14m

FIRST FLOOR

BEDROOM 2

3.64m x 2.72m

BEDROOM 3

3.22m x 2.73m

BEDROOM 4

10'6" x 7'0"

11'11" x 8'11"

10'6" x 8'11"

### SECOND FLOOR

BEDROOM 1

4.42m x 3.85m 14'5" x 12'7"

C Cupboard W Wardrobe • Specification