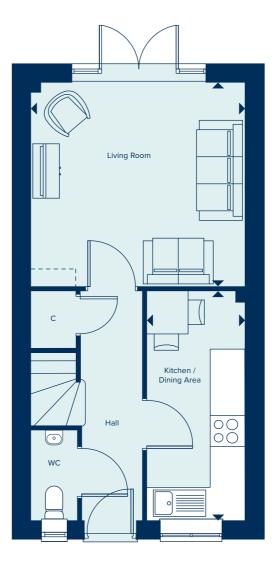

### **GROUND FLOOR**

LIVING ROOM

3.95m x 3.75m 12'11" x 12'3" KITCHEN / DINING AREA

KITCHEN / BINING AREA

4.22m x 1.81m 13'10" x 5'11"

FIRST FLOOR

BEDROOM 1

3.33m x 2.86m 10'11" x 9'4"

12'11" x 7'10"

BEDROOM 2 3.94m x 2.40m

C Cupboard W Wardrobe --- Bulkhead