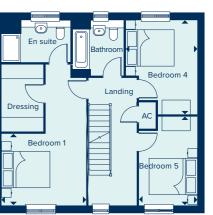

# THE WINDSOR AT WATLING FIELDS

The Windsor is a sizeable family home with five double bedrooms, two bathrooms, study, separate utility room and substantial living spaces. The open plan kitchen, dining and family room features French doors which open out into the rear garden. Bay windows provide elegance, interest and light. But perhaps the greatest attraction is bedroom one which features an en suite shower room and built-in wardrobes.

# 5 BEDROOM HOME

### THE WINDSOR AT WATLING FIELDS

5 Bedroom Home

crestnicholson.com

# FIRST FLOOR

| BEDROOM 1     |               |
|---------------|---------------|
| 3.54m x 3.01m | 11'7" x 9'10" |
| BEDROOM 4     |               |
| 3.93m x 2.96m | 12'10" x 9'8" |
| BEDROOM 5     |               |
| 3.70m x 2.43m | 12'1" x 7'11" |
|               |               |

# SECOND FLOOR

| BEDROOM 2     |               |
|---------------|---------------|
| 5.18m x 3.5m  | 17'0" x 11'6" |
| BEDROOM 3     |               |
| 5.18m x 3.54m | 17'0" x 11'7" |

C Cupboard AC Airing Cupboard W Wardrobe --- Ceiling Heights