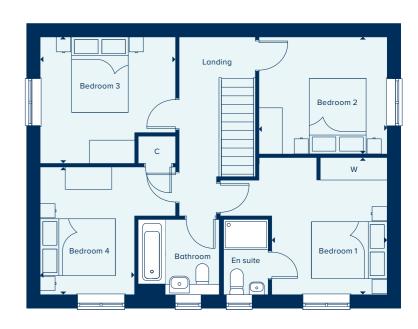

BEDROOM 2

3.64m x 2.72m

11'11" x 8'11"

BEDROOM 3

3.22m x 2.73m

10'6" x 8'11"

10'6" x 7'0"

SECOND FLOOR

BEDROOM 1

5.58m x 3.85m 18'4" x 12'7"

C Cupboard W Wardrobe • Specification