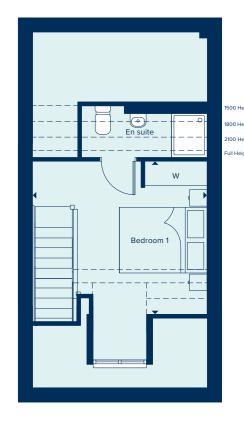

# THE ASHTEAD AT WATLING FIELDS

The Ashtead is a two-storey terraced house in a traditional layout. Its appeal over period properties, however, is the fact that this is a two bedroomed property with both a main bathroom and a second en suite bathroom. Downstairs, a combined living and dining room provides an entertainment space - which benefits from ample natural, light supplied through full height French doors. This is in addition to a separate kitchen and cloakroom.

# THE ASHTEAD AT WATLING FIELDS

2 Bedroom Home

crestnicholson.com

# **GROUND FLOOR**

LIVING ROOM

3.95m x 3.75m 12'11" x 12'3"

KITCHEN / DINING AREA

4.22m x 1.81m 13'10" x 5'11"

# FIRST FLOOR

BEDROOM 1

3.33m x 2.86m 10'11" x 9'4" BEDROOM 2

DEDROOM 2

3.94m x 2.40m 12'11" x 7'10"

C Cupboard W Wardrobe --- Bulkhead