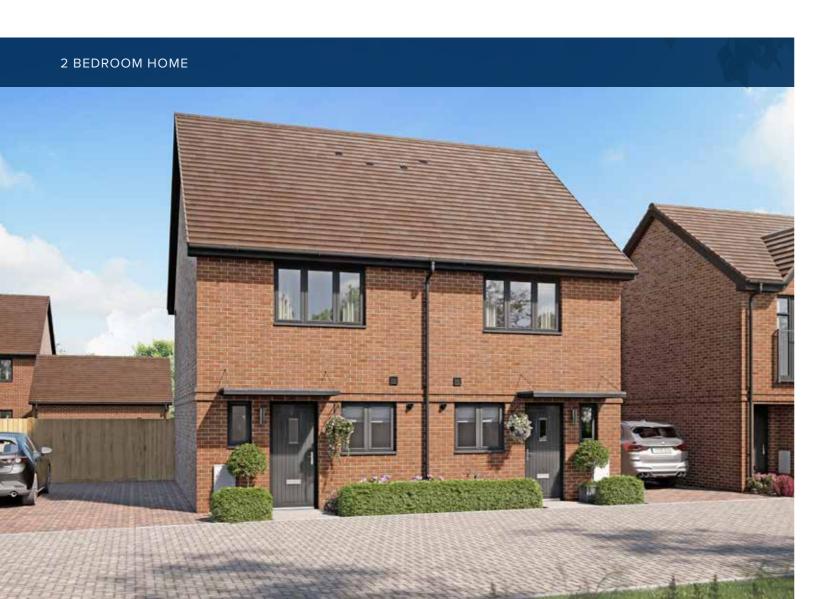

# THE ASHTEAD

The Ashtead is a two-storey terraced house in a traditional layout. Its appeal over period properties, however, is the fact that this is a two bedroomed property with both a main bathroom and a second en suite bathroom. Downstairs, a combined living and dining room provides an entertainment space - which benefits from ample natural, light supplied through full height French doors. This is in addition to a separate kitchen and cloakroom.

# THE ASHTEAD

2 Bedroom Home

crestnicholson.com