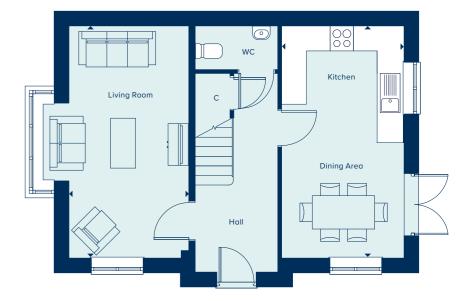

# THE ASHTEAD

The Ashtead is a two-storey terraced house in a traditional layout. Its appeal over period properties, however, is the fact that this is a two bedroomed property with both a main bathroom and a second en suite bathroom. Downstairs, a combined living and dining room provides an entertainment space - which benefits from ample natural, light supplied through full height French doors. This is in addition to a separate kitchen and cloakroom.

# THE ASHTEAD

2 Bedroom Home

crestnicholson.com

### **GROUND FLOOR**

LIVING ROOM

3.95m x 3.75m 12'11" x 12'3" KITCHEN / DINING AREA

KITCHEN / BINING AREA

4.22m x 1.81m 13'10" x 5'11"

FIRST FLOOR

BEDROOM 1

3.33m x 2.86m 10'11" x 9'4"

12'11" x 7'10"

BEDROOM 2 3.94m x 2.40m

C Cupboard W Wardrobe --- Bulkhead