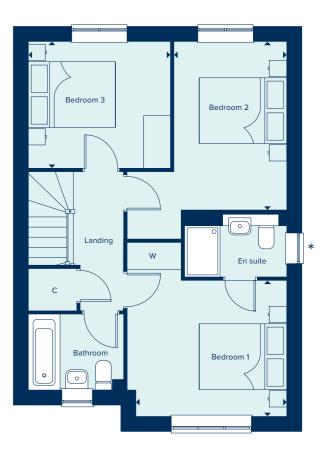

# THE FILEY

A four bedroom family home spread over three storeys, The Filey provides flexibility and space in which to entertain. The first floor features two double bedrooms plus a single bedroom and a family bathroom. Bedroom one takes up the entire second floor and benefits from an en suite and built-in wardrobe The ground floor comprises of an open plan kitchen and dining area plus a separate living room with French doors to the rear garden.

### **GROUND FLOOR**

LIVING ROOM

4.97m x 3.19m 16'3" x 10'5"

KITCHEN / DINING AREA

4.78m x 2.79m 15'8" x 9'2"

BEDROOM 4

3.22m x 2.14m

FIRST FLOOR

BEDROOM 2

3.64m x 2.72m

11'11" x 8'11"

BEDROOM 3

3.22m x 2.73m

10'6" x 8'11"

10'6" x 7'0"

SECOND FLOOR

BEDROOM 1

5.58m x 3.85m 18'4" x 12'7"

C Cupboard W Wardrobe • Specification