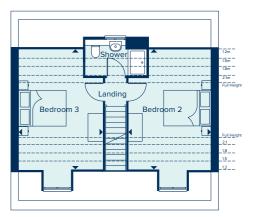

FIRST FLOOR

BEDROOM 2 3.93m x 2.66m 12'10" x 8'8"

BEDROOM 3

3.07m x 1.77m 10'1" x 5'9" SECOND FLOOR

BEDROOM 1

3.93m x 3.48m 12'10" x 11'5"