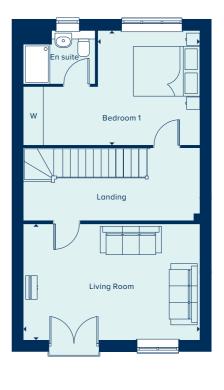

# THE ASHTEAD

The Ashtead is a two-storey terraced house in a traditional layout. Its appeal over period properties, however, is the fact that this is a two bedroomed property with both a main bathroom and a second en suite bathroom. Downstairs, a combined living and dining room provides an entertainment space - which benefits from ample natural, light supplied through full height French doors. This is in addition to a separate kitchen and cloakroom.

### **GROUND FLOOR**

LIVING ROOM

3.95m x 3.75m 12'11" x 12'3" KITCHEN / DINING AREA

KITCHEN / BINING AREA

4.22m x 1.81m 13'10" x 5'11"

FIRST FLOOR

BEDROOM 1

3.33m x 2.86m 10'11" x 9'4"

12'11" x 7'10"

BEDROOM 2 3.94m x 2.40m

C Cupboard W Wardrobe --- Bulkhead