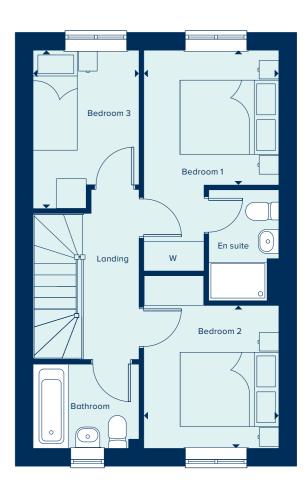

# THE FILEY

A four bedroom family home spread over three storeys, The Filey provides flexibility and space in which to entertain. The first floor features two double bedrooms plus a single bedroom and a family bathroom. Bedroom one takes up the entire second floor and benefits from an en suite and built-in wardrobe The ground floor comprises of an open plan kitchen and dining area plus a separate living room with French doors to the rear garden.

### **GROUND FLOOR**

LIVING ROOM

4.97m x 3.19m 16'3" x 10'5"

KITCHEN / DINING AREA

4.78m x 2.79m 15'8" x 9'2"

BEDROOM 4

3.22m x 2.14m

FIRST FLOOR

BEDROOM 2

3.64m x 2.72m

11'11" x 8'11"

BEDROOM 3

3.22m x 2.73m

10'6" x 8'11"

10'6" x 7'0"

SECOND FLOOR

BEDROOM 1

5.58m x 3.85m 18'4" x 12'7"

C Cupboard W Wardrobe • Specification