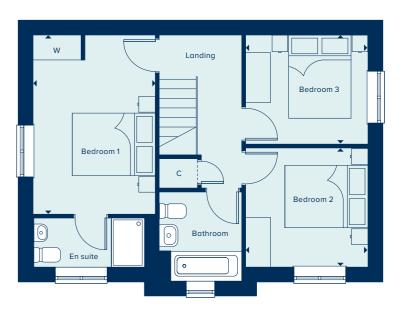

# THE WINDSOR AT WATLING FIELDS

The Windsor is a sizeable family home with five double bedrooms, two bathrooms, study, separate utility room and substantial living spaces. The open plan kitchen, dining and family room features French doors which open out into the rear garden. Bay windows provide elegance, interest and light. But perhaps the greatest attraction is bedroom one which features an en suite shower room and built-in wardrobes.

# 5 BEDROOM HOME

### THE WINDSOR AT WATLING FIELDS

5 Bedroom Home

crestnicholson.com

### **GROUND FLOOR**

| KITCHEN / DINING / | FAMILY ROOM    |
|--------------------|----------------|
| 8.16m x 2.74m      | 26'9" x 9'0"   |
| LIVING ROOM        |                |
| 4.83m x 3.50m      | 15'10" x 11'6" |
| STUDY              |                |
| 2.90m x 2.47m      | 9'6" x 8'1"    |

# FIRST FLOOR

| BEDROOM 1     |               |
|---------------|---------------|
| 3.54m x 3.01m | 11'7" x 9'10" |
| BEDROOM 4     |               |
| 3.93m x 2.96m | 12'10" x 9'8" |
| BEDROOM 5     |               |
| 3.70m x 2.43m | 12'1" x 7'11" |
|               |               |

# SECOND FLOOR

| BEDROOM 2     |               |
|---------------|---------------|
| 5.18m x 3.5m  | 17'0" x 11'6" |
| BEDROOM 3     |               |
| 5.18m x 3.54m | 17'0" x 11'7" |

C Cupboard AC Airing Cupboard W Wardrobe --- Ceiling Heights