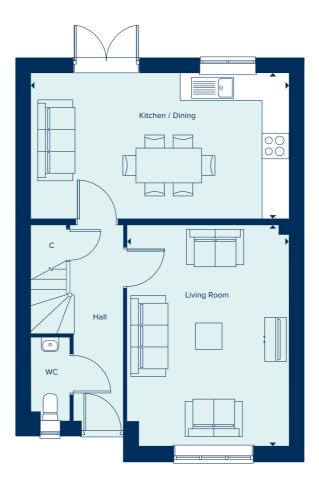

# THE FILEY

A four bedroom family home spread over three storeys, The Filey provides flexibility and space in which to entertain. The first floor features two double bedrooms plus a single bedroom and a family bathroom. Bedroom one takes up the entire second floor and benefits from an en suite and built-in wardrobe The ground floor comprises of an open plan kitchen and dining area plus a separate living room with French doors to the rear garden.

### **GROUND FLOOR**

LIVING ROOM

4.97m x 3.19m 16'3" x 10'5"

KITCHEN / DINING AREA

4.78m x 2.79m 15'8" x 9'2"

BEDROOM 4

3.22m x 2.14m

FIRST FLOOR

BEDROOM 2

3.64m x 2.72m

11'11" x 8'11"

BEDROOM 3

3.22m x 2.73m

10'6" x 8'11"

10'6" x 7'0"

SECOND FLOOR

BEDROOM 1

5.58m x 3.85m 18'4" x 12'7"

C Cupboard W Wardrobe • Specification