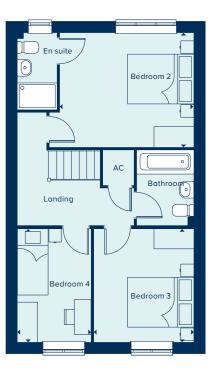

# THE LEIGH

3 BEDROOM HOME

The Leigh is a three bedroom family home spread over three floors. The top floor hosts a generously sized main bedroom and en suite bathroom. While the two bedrooms on the first floor share a family bathroom. The downstairs, provides a kitchen and separate living-dining area that can accommodate the various demands of family life with the addition of a convenient ground floor cloakroom.

FIRST FLOOR

BEDROOM 2 3.93m x 2.66m 12'10" x 8'8"

BEDROOM 3

3.07m x 1.77m 10'1" x 5'9" SECOND FLOOR

BEDROOM 1

3.93m x 3.48m 12'10" x 11'5"

### C Cupboard W Wardrobe