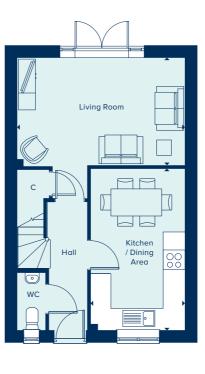

# THE HATFIELD

The Hatfield is an attractive two-storey home perfect for family life, including an open-plan kitchen-dining area ideal for entertaining, in addition to a separate living room with French doors providing ample natural light and views over the private garden. Upstairs, the main bedroom has the benefit of an en suite bathroom and two further bedrooms share a family bathroom.

# GROUND FLOOR

KITCHEN / DINING AREA 4.78m x 2.78m 15'8" x 9'1"

LIVING ROOM

4.98m x 3.19m 16'4" x 10'5"