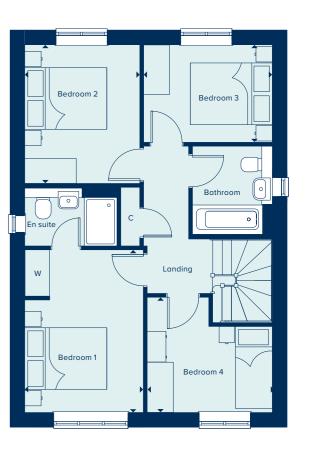

# THE ROMSEY

With flexible open-plan living space and generously sized bedrooms, the Romsey is an attractive family home. The downstairs benefits from a substantial, bright and airy living room. A versatile kitchen-dining area with ample space for relaxation or play is ideally suited to family life. Upstairs are four bedrooms and two bathrooms (one en suite). All fixtures and fittings, kitchen and sanitaryware are of excellent quality.

# THE ROMSEY

4 Bedroom Home

| BEDROOM 1     |           |
|---------------|-----------|
| 3.96m x 2.89m | 13'0 x 9  |
| BEDROOM 2     |           |
| 3.38m x 2.80m | 11'1" x 9 |
| BEDROOM 3     |           |
| 3.14m x 2.38m | 10'3" x 7 |
| BEDROOM 4     |           |
| 3.05m x 2.80m | 10'0" x 9 |

FIRST FLOOR