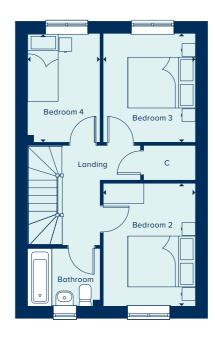

# THE FILEY

A four bedroom family home spread over three storeys, The Filey provides flexibility and space in which to entertain. The first floor features two double bedrooms plus a single bedroom and a family bathroom. Bedroom one takes up the entire second floor and benefits from an en suite and built-in wardrobe The ground floor comprises of an open plan kitchen and dining area plus a separate living room with French doors to the rear garden.

### **GROUND FLOOR**

LIVING ROOM

4.97m x 3.19m 16'3" x 10'5"

KITCHEN / DINING AREA

4.78m x 2.79m 15'8" x 9'2"

BEDROOM 4

3.22m x 2.14m

FIRST FLOOR

BEDROOM 2

3.64m x 2.72m

11'11" x 8'11"

BEDROOM 3

3.22m x 2.73m

10'6" x 8'11"

10'6" x 7'0"

SECOND FLOOR

BEDROOM 1

5.58m x 3.85m 18'4" x 12'7"

C Cupboard W Wardrobe • Specification