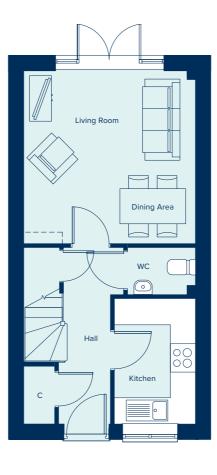

# THE ASHTEAD AT WATLING FIELDS

The Ashtead is a two-storey terraced house in a traditional layout. Its appeal over period properties, however, is the fact that this is a two bedroomed property with both a main bathroom and a second en suite bathroom. Downstairs, a combined living and dining room provides an entertainment space - which benefits from ample natural, light supplied through full height French doors. This is in addition to a separate kitchen and cloakroom.

# THE ASHTEAD AT WATLING FIELDS

2 Bedroom Home

crestnicholson.com

# **GROUND FLOOR**

LIVING ROOM

3.95m x 3.75m 12'11" x 12'3"

KITCHEN / DINING AREA

4.22m x 1.81m 13'10" x 5'11"

# FIRST FLOOR

BEDROOM 1

3.33m x 2.86m 10'11" x 9'4" BEDROOM 2

DEDROOM 2

3.94m x 2.40m 12'11" x 7'10"

C Cupboard W Wardrobe --- Bulkhead