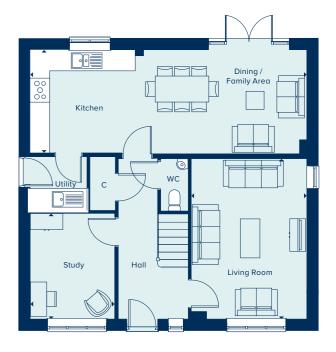

# THE ROMSEY

With flexible open-plan living space and generously sized bedrooms, the Romsey is an attractive family home. The downstairs benefits from a substantial, bright and airy living room. A versatile kitchen-dining area with ample space for relaxation or play is ideally suited to family life. Upstairs are four bedrooms and two bathrooms (one en suite). All fixtures and fittings, kitchen and sanitaryware are of excellent quality.

# THE ROMSEY

4 Bedroom Home

# crestnicholson.com

# GROUND FLOOR

| KITCHEN              |               |
|----------------------|---------------|
| 2.86m x 2.44m        | 9'4" x 8'0"   |
| DINING / FAMILY AREA |               |
| 4.58m x 3.59m        | 15'0" x 11'9" |
| LIVING ROOM          |               |
| 4.30m x 3.51m        | 14'1" x 11'6" |

FIRST FLOOR

# C Cupboard W Wardrobe • Specification