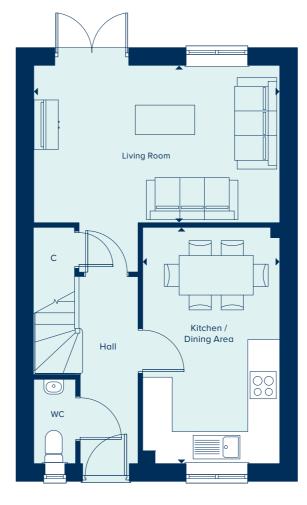

# THE FILEY

A four bedroom family home spread over three storeys, The Filey provides flexibility and space in which to entertain. The first floor features two double bedrooms plus a single bedroom and a family bathroom. Bedroom one takes up the entire second floor and benefits from an en suite and built-in wardrobe The ground floor comprises of an open plan kitchen and dining area plus a separate living room with French doors to the rear garden.

### **GROUND FLOOR**

LIVING ROOM

4.97m x 3.19m 16'3" x 10'5"

KITCHEN / DINING AREA

4.78m x 2.79m 15'8" x 9'2"

BEDROOM 4

3.22m x 2.14m

FIRST FLOOR

BEDROOM 2

3.64m x 2.72m

11'11" x 8'11"

BEDROOM 3

3.22m x 2.73m

10'6" x 8'11"

10'6" x 7'0"

SECOND FLOOR

BEDROOM 1

5.58m x 3.85m 18'4" x 12'7"

C Cupboard W Wardrobe • Specification