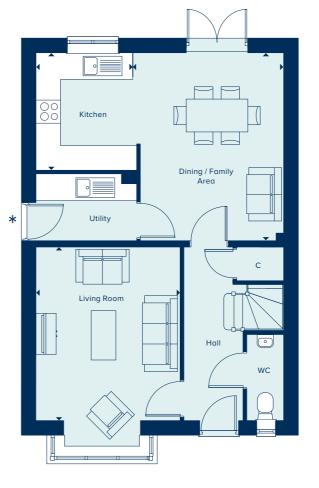

# THE ROMSEY

With flexible open-plan living space and generously sized bedrooms, the Romsey is an attractive family home. The downstairs benefits from a substantial, bright and airy living room. A versatile kitchen-dining area with ample space for relaxation or play is ideally suited to family life. Upstairs are four bedrooms and two bathrooms (one en suite). All fixtures and fittings, kitchen and sanitaryware are of excellent quality.

# THE ROMSEY

4 Bedroom Home

# GROUND FLOOR

| KITCHEN              |               |
|----------------------|---------------|
| 2.86m x 2.44m        | 9'4" x 8'0"   |
| DINING / FAMILY AREA |               |
| 4.58m x 3.59m        | 15'0" x 11'9" |
| LIVING ROOM          |               |
| 4.30m x 3.51m        | 14'1" x 11'6" |