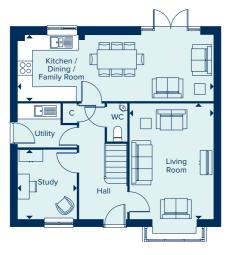

# THE ROMSEY AT WATLING FIELDS

With flexible open-plan living space and generously sized bedrooms, the Romsey is an attractive family home. The downstairs benefits from a substantial, bright and airy living room. A versatile kitchen-dining area with ample space for relaxation or play is ideally suited to family life. Upstairs are four bedrooms and two bathrooms (one en suite). All fixtures and fittings, kitchen and sanitaryware are of excellent quality.

# THE ROMSEY AT WATLING FIELDS

4 Bedroom Home

crestnicholson.com

# **GROUND FLOOR**

| KITCHEN              |              |
|----------------------|--------------|
| 2.86m x 2.44m        | 9'4" x 8'0   |
| DINING / FAMILY AREA |              |
| 4.58m x 3.59m        | 15'0" x 11'9 |
| LIVING ROOM          |              |
| 4.22m x 3.51m        | 13'8" x 11'6 |

C Cupboard W Wardrobe • Specification \* Utility door included in selected plots only