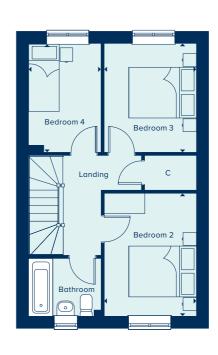

# THE FILEY

A four bedroom family home spread over three storeys, The Filey provides flexibility and space in which to entertain. The first floor features two double bedrooms plus a single bedroom and a family bathroom. Bedroom one takes up the entire second floor and benefits from an en suite and built-in wardrobe The ground floor comprises of an open plan kitchen and dining area plus a separate living room with French doors to the rear garden.

### **GROUND FLOOR**

LIVING ROOM

4.97m x 3.19m 16'3" x 10'5"

KITCHEN / DINING AREA

4.78m x 2.79m 15'8" x 9'2"

BEDROOM 4

3.22m x 2.14m

FIRST FLOOR

BEDROOM 2

3.64m x 2.72m

11'11" x 8'11"

BEDROOM 3

3.22m x 2.73m

10'6" x 8'11"

10'6" x 7'0"

SECOND FLOOR

BEDROOM 1

5.58m x 3.85m 18'4" x 12'7"

C Cupboard W Wardrobe • Specification