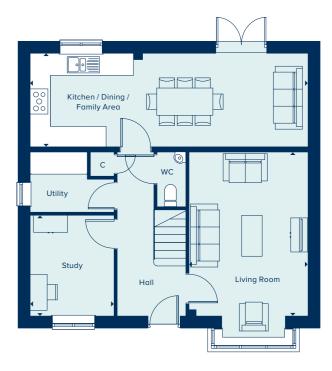

# THE DORKING AT WATLING FIELDS

The Dorking is a spacious and flexible four-bedroom family home of high quality throughout. Spread over two-storeys, it offers ample living and entertaining spaces including a generous kitchen-dining area and a separate living room, both of which benefit from an abundance of natural light. A study allows for the option of providing a home-working space, or alternatively can be used as a snug or playroom. Upstairs, both the large main bedroom and guest bedroom feature an en suite and two further bedrooms share a family bathroom.

### **GROUND FLOOR**

| KITCHEN / DINING | / FAMILY AREA  |
|------------------|----------------|
| 8.50m x 3.20m    | 27'11" x 10'6" |
| LIVING ROOM      |                |
| 4.93m x 3.55m    | 16'2" x 11'8"  |
| STUDY            |                |
| 3.25m x 2.60m    | 10'8" x 8'6"   |
|                  |                |

# BEDROOM 1

FIRST FLOOR

| 4.23m x 3.75m | 13'11" x 12'4" |
|---------------|----------------|
| BEDROOM 2     |                |
| 4.65m x 2.70m | 15'3" x 8'10"  |
| BEDROOM 3     |                |
| 3.95m x 2.69m | 13'0" x 8'10"  |
| BEDROOM 4     |                |
| 3.48m x 2.47m | 11'5" x 8'1"   |
|               |                |

AC Airing Cupboard C Cupboard W Wardrobe • Specification