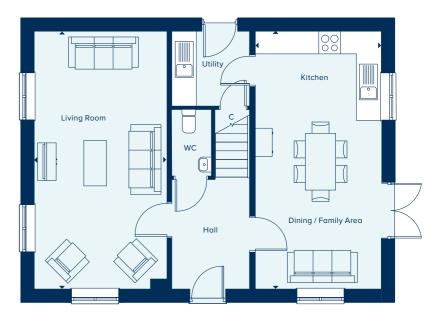

### **GROUND FLOOR**

LIVING ROOM

4.97m x 3.19m 16'3" x 10'5"

KITCHEN / DINING AREA

4.78m x 2.79m 15'8" x 9'2"

BEDROOM 4

3.22m x 2.14m

FIRST FLOOR