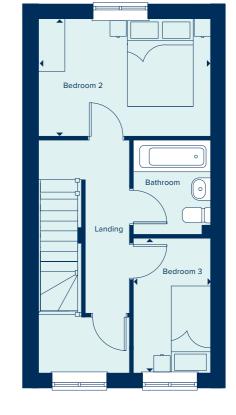

# THE CHESHAM AT WATLING FIELDS

The Chesham is a generously sized three-bedroom property. Inspired by tradition, it has a double-fronted layout and features an attractive bay window which, together with French doors, make this a beautifully bright property. A welcoming hallway leads to two spacious reception rooms: a kitchen-dining area and living room. The three bedrooms include a large main bedroom with an en suite bathroom. There is ample storage and quality fixtures and fittings throughout.

# 3 BEDROOM HOME

# **GROUND FLOOR**

KITCHEN / DINING AREA
5.58m x 2.94m 18'4" x 9'7"
LIVING ROOM

5.58m x 2.89m 18'4" x 9'5"

# FIRST FLOOR

| BEDROOM 1     |              |
|---------------|--------------|
| 4.31m x 2.94m | 14'1" x 9'7" |
| BEDROOM 2     |              |
| 2.94m x 2.87m | 9'8" x 9'5"  |
| BEDROOM 3     |              |
| 2.94m x 2.62m | 9'8" x 8'7"  |