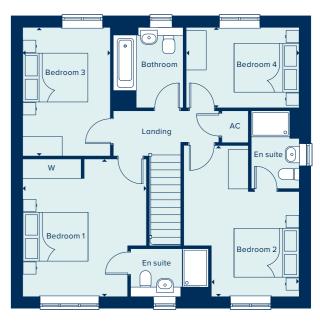

# THE ROMSEY

With flexible open-plan living space and generously sized bedrooms, the Romsey is an attractive family home. The downstairs benefits from a substantial, bright and airy living room. A versatile kitchen-dining area with ample space for relaxation or play is ideally suited to family life. Upstairs are four bedrooms and two bathrooms (one en suite). All fixtures and fittings, kitchen and sanitaryware are of excellent quality.

# THE ROMSEY

4 Bedroom Home

| BEDROOM 1     |           |
|---------------|-----------|
| 3.96m x 2.89m | 13'0 x 9  |
| BEDROOM 2     |           |
| 3.38m x 2.80m | 11'1" x 9 |
| BEDROOM 3     |           |
| 3.14m x 2.38m | 10'3" x 7 |
| BEDROOM 4     |           |
| 3.05m x 2.80m | 10'0" x 9 |

FIRST FLOOR

# C Cupboard W Wardrobe • Specification