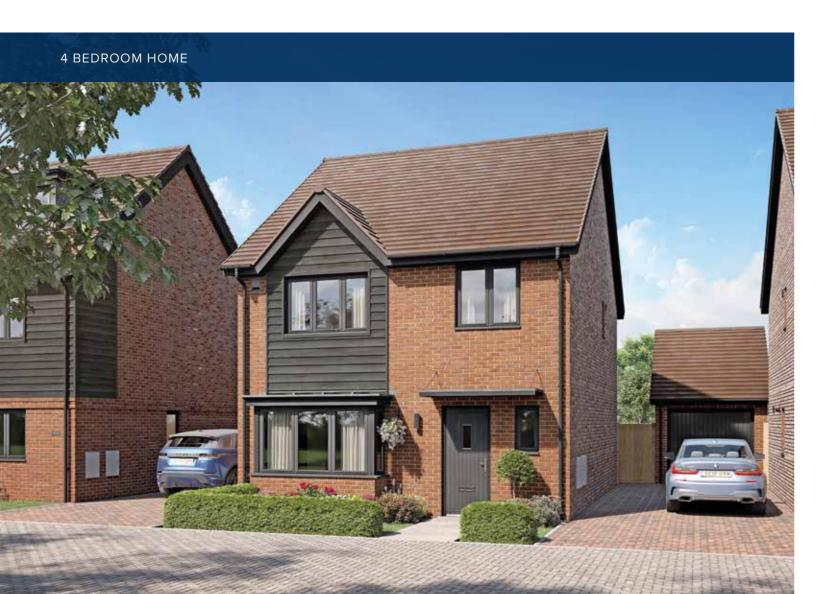

### **GROUND FLOOR**

LIVING ROOM

4.97m x 3.19m 16'3" x 10'5"

KITCHEN / DINING AREA

4.78m x 2.79m 15'8" x 9'2"

BEDROOM 4

3.22m x 2.14m

FIRST FLOOR

BEDROOM 2

3.64m x 2.72m

11'11" x 8'11"

BEDROOM 3

3.22m x 2.73m

10'6" x 8'11"

10'6" x 7'0"

SECOND FLOOR

BEDROOM 1

5.58m x 3.85m 18'4" x 12'7"

C Cupboard W Wardrobe • Specification





# THE ROMSEY

With flexible open-plan living space and generously sized bedrooms, the Romsey is an attractive family home. The downstairs benefits from a substantial, bright and airy living room. A versatile kitchen-dining area with ample space for relaxation or play is ideally suited to family life. Upstairs are four bedrooms and two bathrooms (one en suite). All fixtures and fittings, kitchen and sanitaryware are of excellent quality.





# THE ROMSEY

4 Bedroom Home

# crestnicholson.com





# GROUND FLOOR

| KITCHEN              |               |
|----------------------|---------------|
| 2.86m x 2.44m        | 9'4" x 8'0"   |
| DINING / FAMILY AREA |               |
| 4.58m x 3.59m        | 15'0" x 11'9" |
| LIVING ROOM          |               |
| 4.30m x 3.51m        | 14'1" x 11'6" |

| BEDROOM 1     |           |
|---------------|-----------|
| 3.96m x 2.89m | 13'0 x 9  |
| BEDROOM 2     |           |
| 3.38m x 2.80m | 11'1" x 9 |
| BEDROOM 3     |           |
| 3.14m x 2.38m | 10'3" x 7 |
| BEDROOM 4     |           |
| 3.05m x 2.80m | 10'0" x 9 |

FIRST FLOOR

# C Cupboard W Wardrobe • Specification







# THE WINKFIELD

4 Bedroom Home

crestnicholson.com

# THE WINKFIELD

Arranged over two-storeys, the Wink