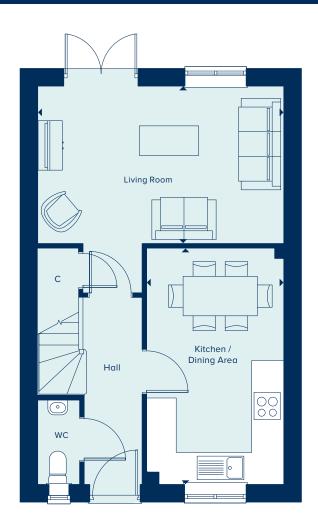

### GROUND FLOOR

KITCHEN / DINING AREA

| 4.78m x 2.78m | 15'8" x 9'1"  |
|---------------|---------------|
| LIVING ROOM   |               |
| 4.98m x 3.18m | 16'4" x 10'5" |

| BEDROOM 1     |              |
|---------------|--------------|
| 2.74m x 2.73m | 9'0" x 8'11" |
| BEDROOM 2     |              |
| 2.89m x 2.74m | 9'6" x 9'0"  |
| BEDROOM 3     |              |
| 3.21m x 2.15m | 10'6" x 7'0" |

FIRST FLOOR

#### C Cupboard W Wardrobe