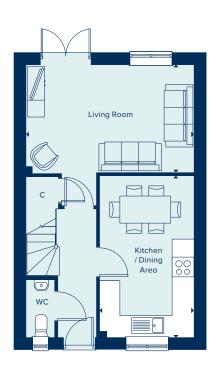

## THE HATFIELD

The Hatfield is an attractive two-storey home perfect for family life, including an open-plan kitchen-dining area ideal for entertaining, in addition to a separate living room with French doors providing ample natural light and views over the private garden. Upstairs, the main bedroom has the benefit of an en suite bathroom and two further bedrooms share a family bathroom.

#### THE HATFIELD

3 Bedroom Home

### GROUND FLOOR

KITCHEN / DINING AREA

| 4.78m x 2.78m | 15'8" x 9'1"  |
|---------------|---------------|
| LIVING ROOM   |               |
| 4.98m x 3.18m | 16'4" x 10'5" |

| BEDROOM 1     |              |
|---------------|--------------|
| 2.74m x 2.73m | 9'0" x 8'11" |
| BEDROOM 2     |              |
| 2.89m x 2.74m | 9'6" x 9'0"  |
| BEDROOM 3     |              |
| 3.21m x 2.15m | 10'6" x 7'0" |