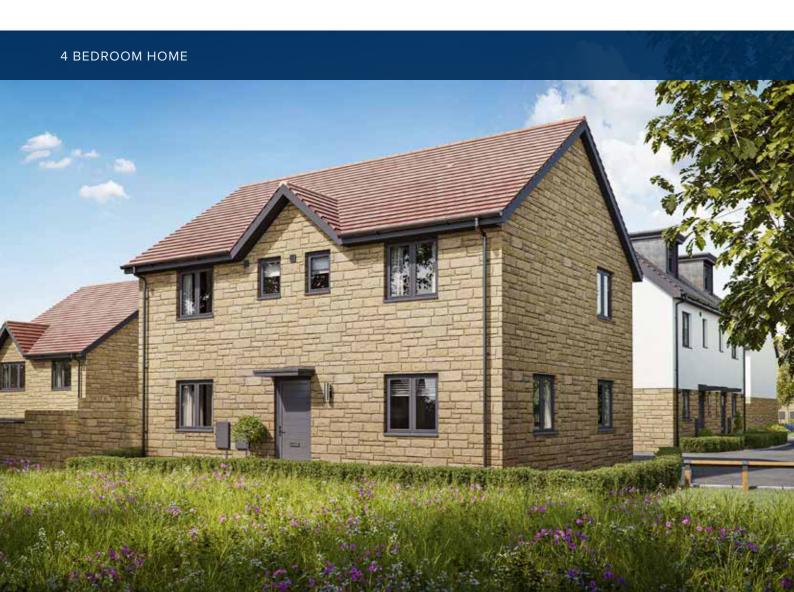

m Home

#### crestnicholson.com





#### **GROUND FLOOR**

KITCHEN / DINING ROOM
5.72m x 2.95m 18'9" x 9'8"
LIVING ROOM
4.73m x 3.37m 15'6" x 11'0"

GARAGE 5.99m x 3.09m 19'7" x 10'1"

#### FIRST FLOOR

BEDROOM 1

4.15m x 3.00m 13'7" x 9'10"

BEDROOM 2

3.37m x 3.00m 11'0" x 9'10"

BEDROOM 3

3.37m x 2.50m 11'0" x 8'2"

BEDROOM 4

4.15m x 2.50m 13'7" x 8'2"

C Cupboard W Wardrobe • Denotes 4 bedroom specification for The York





# THE MARLBOROUGH

The Marlborough is ideally suited to modern family living, featuring ample flexible spaces. The elegant hallway provides access to the central living areas: an open-plan kitchen-dining area with utility room and a spacious, light-filled living room. Upstairs are four large bedrooms, with the main bedroom benefiting from an en suite bathroom.





#### THE MARLBOROUGH

4 Bedroom Home

#### crestnicholson.com

#### **GROUND FLOOR**

KITCHEN / DINING / FAMILY AREA 6.82m x 3.34m 22'4" x 10'11" LIVING ROOM 6.82m x 3.49m 22'4" x 11'5"



#### FIRST FLOOR

| BEDROOM 1     |               |
|---------------|---------------|
| 3.63m x 3.06m | 11'9" x 10'0" |
| BEDROOM 2     |               |
| 3.40m x 3.01m | 11'2" x 9'9"  |
| BEDROOM 3     |               |
| 3.59m x 3.35m | 11'8" x 11'0" |
| BEDROOM 4     |               |
| 3.38m x 2.50m | 11'1" x 8'2"  |



C Cupboard W Wardrobe • Specification \* Windows and doors are plot specific, speak to the Sales Executive for more detail





## THE WINKFIELD

Arranged over two storeys, The Winkfield is an enviable family home. Its ample space perfectly accommodates entertaining, family life