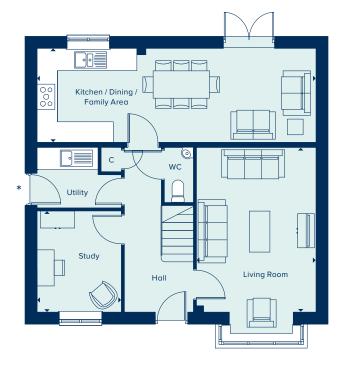

## THE BUCKINGHAM

The Buckingham is a spacious five bedroom family home ideally suited to a large family or those who enjoy entertaining. An extensive kitchen, dining and family area extends across the rear of the property, with French doors opening onto the garden, the ground floor also benefits from a separate living room, study and utility room. Upstairs, the main bedroom suite enjoys an en suite and the four further bedrooms share the modern family bathroom.

#### **GROUND FLOOR**

KITCHEN / DINING / FAMILY AREA  $8.51m \times 3.20m$   $27'10" \times 10'6"$  LIVING ROOM  $4.94m \times 3.56m$   $16'2" \times 11'8"$  STUDY  $3.25m \times 2.60m$   $10'8" \times 8'6"$ 