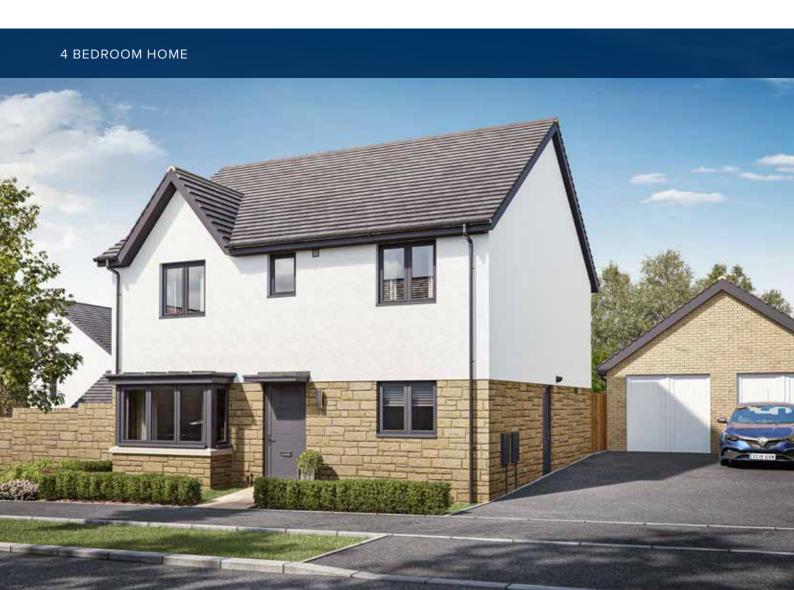

-|
| 3.63m x 3.06m | 11'9" x 10'0" |
| BEDROOM 2     |               |
| 3.40m x 3.01m | 11'2" x 9'9"  |
| BEDROOM 3     |               |
| 3.59m x 3.35m | 11'8" x 11'0" |
| BEDROOM 4     |               |
| 3.38m x 2.50m | 11'1" x 8'2"  |



C Cupboard W Wardrobe • Specification \* Windows and doors are plot specific, speak to the Sales Executive for more detail





## THE WINKFIELD

Arranged over two storeys, The Winkfield is an enviable family home. Its ample space perfectly accommodates entertaining, family life and homeworking. The downstairs features a flexible open-plan kitchen-dining area, in addition to a generously sized living room and a separate home office. Upstairs, each of the four bedrooms are well proportioned with the large main bedroom featuring an en suite bathroom.





#### THE WINKFIELD

4 Bedroom Home

#### crestnicholson.com

#### **GROUND FLOOR**

KITCHEN / DINING / FAMILY AREA 8.16m x 2.75m 26'7" x 9'0" LIVING ROOM 4.82m x 3.50m 15'10" x 11'6" **STUDY** 2.96m x 2.47m 9'8" x 8'1"



#### FIRST FLOOR

| В | E | D | R | 0 | 0 | M | 1 |  |
|---|---|---|---|---|---|---|---|--|
|   | _ | _ |   |   | _ |   | _ |  |

| BEBROOM       |               |
|---------------|---------------|
| 4.28m x 3.49m | 14'0" x 11'5" |
| BEDROOM 2     |               |
| 3.93m x 2.84m | 12'11" x 9'4" |
| BEDROOM 3     |               |
| 3.50m x 3.11m | 11'6" x 10'2" |
| BEDROOM 4     |               |
| 3.35m x 3.00m | 11'0" x 9'10" |



AC Airing Cupboard C Cupboard W Wardrobe • Specification \* Windows and doors are plot specific, speak to the Sales Executive for more