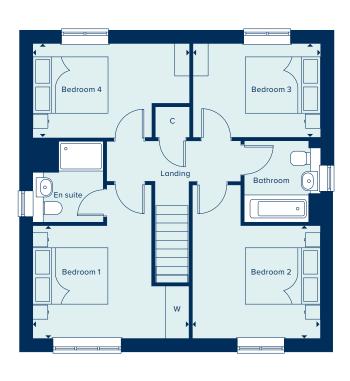

# THE ROMSEY

With flexible open-plan living space and generously sized bedrooms, the Romsey is an attractive family home. The downstairs benefits from a substantial, bright and airy living room. A versatile kitchen-dining area with ample space for relaxation or play is ideally suited to family life. Upstairs are four bedrooms and two bathrooms (one en suite).

| H | IK | 5 | l | H | Ľ | U | O | K |
|---|----|---|---|---|---|---|---|---|
|   |    |   |   |   |   |   |   |   |

| FIRST FLOOR   |              |
|---------------|--------------|
| BEDROOM 1     |              |
| 3.97m x 2.90m | 13'0" x 9'6" |
| BEDROOM 2     |              |
| 3.38m x 2.80m | 11'1" x 9'2" |
| BEDROOM 3     |              |
| 3.14m x 2.38m | 10'3" x 7'8" |
| BEDROOM 4     |              |
| 3.05m x 2.80m | 10'0" x 9'2" |