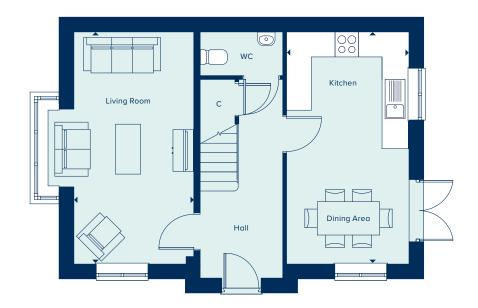

### GROUND FLOOR

KITCHEN / DINING AREA

| 4.78m x 2.78m | 15'8" x 9'1"  |
|---------------|---------------|
| LIVING ROOM   |               |
| 4.98m x 3.18m | 16'4" x 10'5" |

| BEDROOM 1     |              |
|---------------|--------------|
| 2.74m x 2.73m | 9'0" x 8'11" |
| BEDROOM 2     |              |
| 2.89m x 2.74m | 9'6" x 9'0"  |
| BEDROOM 3     |              |
| 3.21m x 2.15m | 10'6" x 7'0" |

FIRST FLOOR

#### C Cupboard W Wardrobe