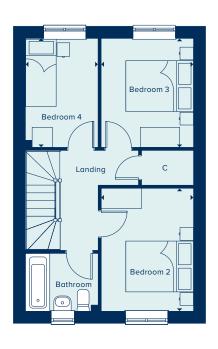

# THE FILEY

A four bedroom family home spread over three storeys, The Filey provides flexibility and space in which to entertain. The first floor features two double bedrooms plus a single bedroom and a family bathroom. Bedroom one takes up the entire second floor and benefits from an en suite and built-in wardrobe. The ground floor comprises of an open plan kitchen and dining area plus a separate living room with French doors to the rear garden.

## GROUND FLOOR

LIVING ROOM

4.97m x 3.19m 16'3" x 10'5"

KITCHEN / DINING AREA

4.78m x 2.79m 15'8" x 9'2"

FIRST FLOOR

BEDROOM 2

3.64m x 2.73m 11'11" x 8'11" BEDROOM 3

10'6" x 8'11"

3.22m x 2.73m BEDROOM 4

3.22m x 2.15m 10'6" x 7'0"

SECOND FLOOR

**BEDROOM 1** 

5.58m x 3.85m 18'4" x 12'7"

C Cupboard W Wardrobe • Specification