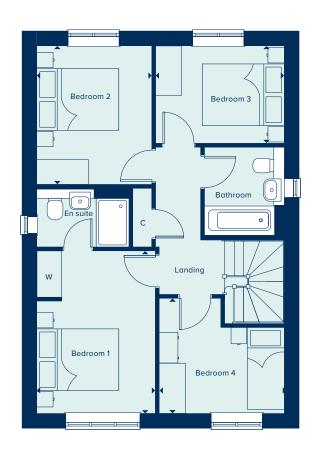

# THE FILEY

A four bedroom family home spread over three storeys, The Filey provides flexibility and space in which to entertain. The first floor features two double bedrooms plus a single bedroom and a family bathroom. Bedroom one takes up the entire second floor and benefits from an en suite and built-in wardrobe. The ground floor comprises of an open plan kitchen and dining area plus a separate living room with French doors to the rear garden.

## GROUND FLOOR

LIVING ROOM

4.97m x 3.19m 16'3" x 10'5"

KITCHEN / DINING AREA

4.78m x 2.79m 15'8" x 9'2"

FIRST FLOOR

BEDROOM 2

3.64m x 2.73m 11'11" x 8'11" BEDROOM 3

10'6" x 8'11"

3.22m x 2.73m BEDROOM 4

3.22m x 2.15m 10'6" x 7'0"

SECOND FLOOR

**BEDROOM 1** 

5.58m x 3.85m 18'4" x 12'7"

C Cupboard W Wardrobe • Specification