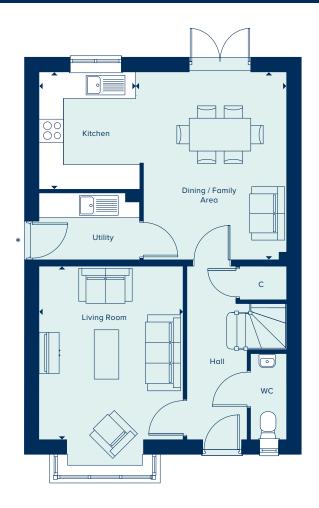

# THE FILEY

A four bedroom family home spread over three storeys, The Filey provides flexibility and space in which to entertain. The first floor features two double bedrooms plus a single bedroom and a family bathroom. Bedroom one takes up the entire second floor and benefits from an en suite and built-in wardrobe. The ground floor comprises of an open plan kitchen and dining area plus a separate living room with French doors to the rear garden.

## GROUND FLOOR

LIVING ROOM

4.97m x 3.19m 16'3" x 10'5"

KITCHEN / DINING AREA

4.78m x 2.79m 15'8" x 9'2"

FIRST FLOOR

BEDROOM 2

3.64m x 2.73m 11'11" x 8'11" BEDROOM 3