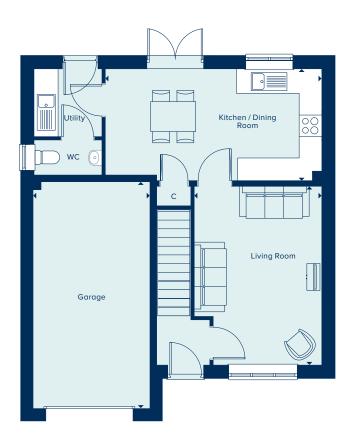

# THE FILEY

A four bedroom family home spread over three storeys, The Filey provides flexibility and space in which to entertain. The first floor features two double bedrooms plus a single bedroom and a family bathroom. Bedroom one takes up the entire second floor and benefits from an en suite and built-in wardrobe. The ground floor comprises of an open plan kitchen and dining area plus a separate living room with French doors to the rear garden.

## GROUND FLOOR

LIVING ROOM

4.97m x 3.19m 16'3" x 10'5"

KITCHEN / DINING AREA

4.78m x 2.79m 15'8" x 9'2"

FIRST FLOOR

BEDROOM 2

3.64m x 2.73m 11'11" x 8'11" BEDROOM 3