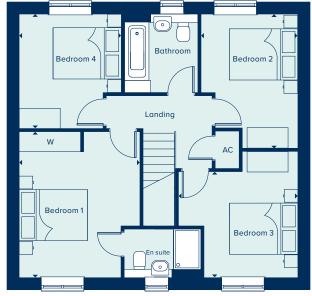

## THE BUCKINGHAM

The Buckingham is a spacious five bedroom family home ideally suited to a large family or those who enjoy entertaining. An extensive kitchen, dining and family area extends across the rear of the property, with French doors opening onto the garden, the ground floor also benefits from a separate living room, study and utility room. Upstairs, the main bedroom suite enjoys an en suite and the four further bedrooms share the modern family bathroom.

#### FIRST FLOOR

| BEDROOM 1     |           |
|---------------|-----------|
| 3.77m x 2.67m | 12'5" x 8 |
| BEDROOM 2     |           |
| 3.96m x 2.60m | 13'0" x 8 |
| BEDROOM 3     |           |
| 4.00m x 2.43m | 13'1" x 8 |
| BEDROOM 4     |           |
| 3.53m x 2.66m | 11'6" x 8 |
| BEDROOM 5     |           |
| 3.07m x 2.48m | 10'1" x 8 |