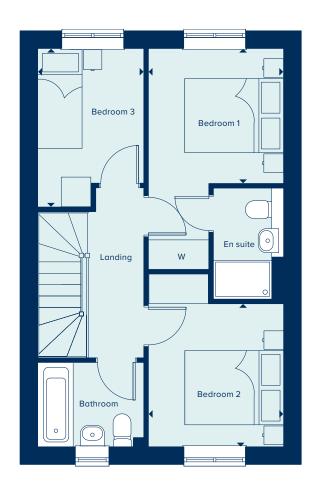

### GROUND FLOOR

KITCHEN / DINING AREA

| 4.78m x 2.78m | 15'8" x 9'1"  |
|---------------|---------------|
| LIVING ROOM   |               |
| 4.98m x 3.18m | 16'4" x 10'5" |

| BEDROOM 1     |              |
|---------------|--------------|
| 2.74m x 2.73m | 9'0" x 8'11" |
| BEDROOM 2     |              |
| 2.89m x 2.74m | 9'6" x 9'0"  |
| BEDROOM 3     |              |
| 3.21m x 2.15m | 10'6" x 7'0" |

FIRST FLOOR

#### C Cupboard W Wardrobe