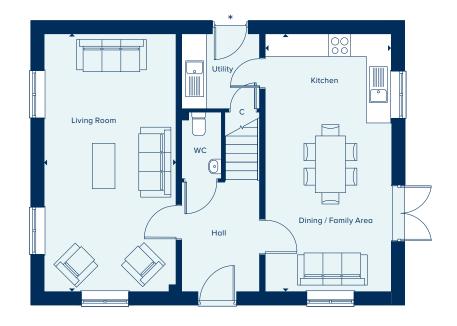

# THE FILEY

A four bedroom family home spread over three storeys, The Filey provides flexibility and space in which to entertain. The first floor features two double bedrooms plus a single bedroom and a family bathroom. Bedroom one takes up the entire second floor and benefits from an en suite and built-in wardrobe. The ground floor comprises of an open plan kitchen and dining area plus a separate living room with French doors to the rear garden.

## GROUND FLOOR

LIVING ROOM

4.97m x 3.19m 16'3" x 10'5"

KITCHEN / DINING AREA

4.78m x 2.79m 15'8" x 9'2"

FIRST FLOOR

BEDROOM 2

3.64m x 2.73m 11'11" x 8'11" BEDROOM 3