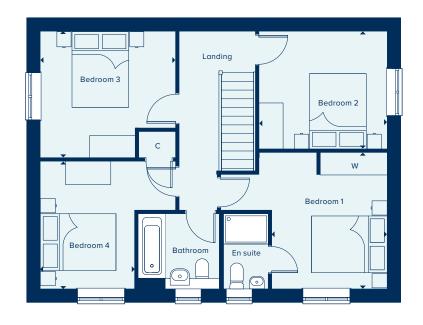

# THE FILEY

A four bedroom family home spread over three storeys, The Filey provides flexibility and space in which to entertain. The first floor features two double bedrooms plus a single bedroom and a family bathroom. Bedroom one takes up the entire second floor and benefits from an en suite and built-in wardrobe. The ground floor comprises of an open plan kitchen and dining area plus a separate living room with French doors to the rear garden.

10'6" x 8'11"

3.22m x 2.73m BEDROOM 4

3.22m x 2.15m 10'6" x 7'0"

SECOND FLOOR

**BEDROOM 1** 

5.58m x 3.85m 18'4" x 12'7"

C Cupboard W Wardrobe • Specification