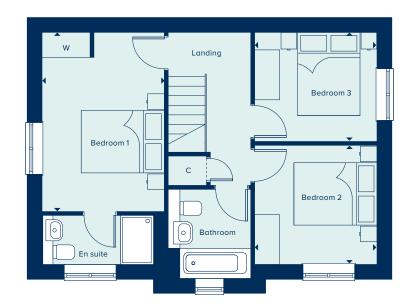

### GROUND FLOOR

KITCHEN / DINING AREA

| 4.78m x 2.78m | 15'8" x 9'1"  |
|---------------|---------------|
| LIVING ROOM   |               |
| 4.98m x 3.18m | 16'4" x 10'5" |

| BEDROOM 1     |              |
|---------------|--------------|
| 2.74m x 2.73m | 9'0" x 8'11" |
| BEDROOM 2     |              |
| 2.89m x 2.74m | 9'6" x 9'0"  |
| BEDROOM 3     |              |
| 3.21m x 2.15m | 10'6" x 7'0" |

FIRST FLOOR

#### C Cupboard W Wardrobe