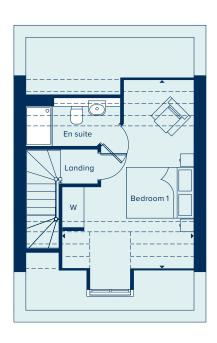

# THE FILEY

A four bedroom family home spread over three storeys, The Filey provides flexibility and space in which to entertain. The first floor features two double bedrooms plus a single bedroom and a family bathroom. Bedroom one takes up the entire second floor and benefits from an en suite and built-in wardrobe. The ground floor comprises of an open plan kitchen and dining area plus a separate living room with French doors to the rear garden.

## GROUND FLOOR

LIVING ROOM

4.97m x 3.19m 16'3" x 10'5"

KITCHEN / DINING AREA

4.78m x 2.79m 15'8" x 9'2"

FIRST FLOOR

BEDROOM 2

3.64m x 2.73m 11'11" x 8'11" BEDROOM 3

10'6" x 8'11"

3.22m x 2.73m BEDROOM 4

3.22m x 2.15m 10'6" x 7'0"

SECOND FLOOR

**BEDROOM 1** 

5.58m x 3.85m 18'4" x 12'7"

C Cupboard W Wardrobe • Specification