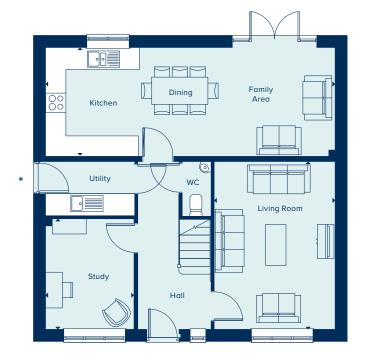

## THE BUCKINGHAM

The Buckingham is a spacious five bedroom family home ideally suited to a large family or those who enjoy entertaining. An extensive kitchen, dining and family area extends across the rear of the property, with French doors opening onto the garden, the ground floor also benefits from a separate living room, study and utility room. Upstairs, the main bedroom suite enjoys an en suite and the four further bedrooms share the modern family bathroom.

#### **GROUND FLOOR**

KITCHEN / DINING / FAMILY AREA  $8.51m \times 3.20m$   $27'10" \times 10'6"$  LIVING ROOM  $4.94m \times 3.56m$   $16'2" \times 11'8"$  STUDY  $3.25m \times 2.60m$   $10'8" \times 8'6"$ 