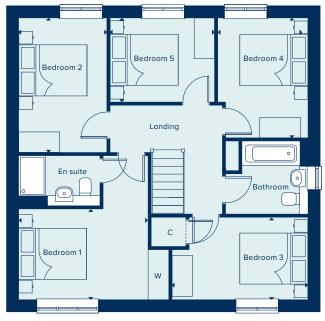

ts from a separate living room, study and utility room. Upstairs, the main bedroom suite enjoys an en suite and the four further bedrooms share the modern family bathroom.

## 5 BEDROOM HOME







5 Bedroom Home

### crestnicholson.com

#### **GROUND FLOOR**

KITCHEN / DINING / FAMILY AREA  $8.51m \times 3.20m$   $27'10" \times 10'6"$  LIVING ROOM  $4.94m \times 3.56m$   $16'2" \times 11'8"$  STUDY  $3.25m \times 2.60m$   $10'8" \times 8'6"$ 



#### FIRST FLOOR

| BEDROOM 1     |           |
|---------------|-----------|
| 3.77m x 2.67m | 12'5" x 8 |
| BEDROOM 2     |           |
| 3.96m x 2.60m | 13'0" x 8 |
| BEDROOM 3     |           |
| 4.00m x 2.43m | 13'1" x 8 |
| BEDROOM 4     |           |
| 3.53m x 2.66m | 11'6" x 8 |
| BEDROOM 5     |           |
| 3.07m x 2.48m | 10'1" x 8 |



C Cupboard W Wardrobe --- Bulkhead \* Windows and doors are plot specific, speak to the Sales Executive for more detail





# **SPECIFICATION**

| Your brand new Crest Nicholson home benefits from attractive styling and modern integrated appliances.                    | 2 & 3<br>Bedroom<br>Home | 4<br>Bedroom<br>Home | 4<br>Bedroom<br>Home | 5<br>Bedroom<br>Home |
|---------------------------------------------------------------------------------------------------------------------------|--------------------------|----------------------|----------------------|----------------------|
|                                                                                                                           |                          | •                    | •                    |